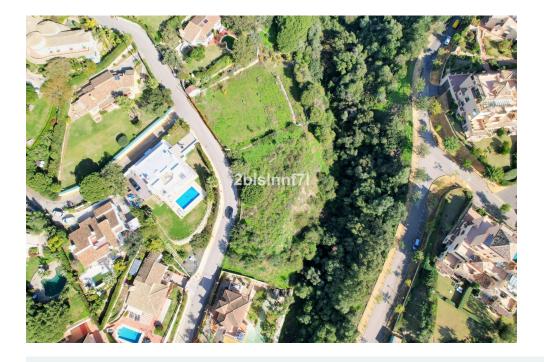

## 0 bedroom Plot in Elviria

Ref: RSR4178989

€680,000

Property type: Plot

Swimming pool: No

Plot area: 1620 m<sup>2</sup>

**Location :** Elviria

Orientation: South

Bedrooms: 0

**Bathrooms**: 0

Close to sea

Large (1.620m2) Bulding PLOT in central Elviria walking distance to commercial center beach and restaurants with sunny position and some sea views

Design your stylish modern dream villa

\*At the moment this plot is affected by a reduction in the buildability due to being close to the "green zone".