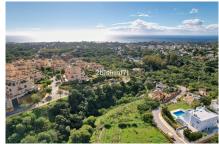

## 0 bedroom Plot in Elviria

Ref: RSR4178989

€680,000

Property type: Plot

Swimming pool: No

Plot area: 1620 m<sup>2</sup>

**Location :** Elviria

Orientation: South

Bedrooms: 0

**Bathrooms**: 0

Close to sea

Large (1.620m2) Bulding PLOT in central Elviria walking distance to commercial center beach and restaurants with sunny position and some sea views

Design your stylish modern dream villa