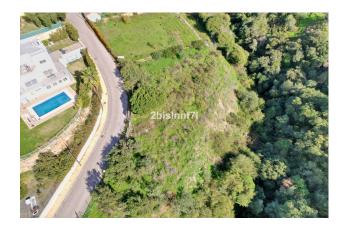

## 0 bedroom Plot in Elviria

Ref: RSR4178989

€680,000

Property type: Plot

Swimming pool: No

Plot area: 1620 m<sup>2</sup>

**Location :** Elviria

Orientation: South

Bedrooms: 0

**Bathrooms**: 0

Close to sea

Large (1.620m2) Bulding PLOT in central Elviria walking distance to commercial center beach and restaurants with sunny position and some sea views

Design your stylish modern dream villa

\*At the moment this plot is affected by a reduction in the buildability due to being close to the "green zone".