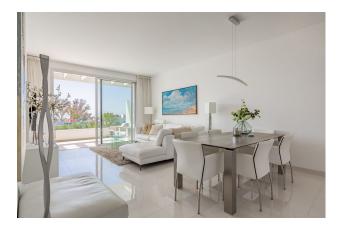

Stunning south facing 3 bed penthouse in Belaire offered for sale in immaculate condition. This bright apartment has been built with high quality materials, beautiful finishes and has been elegantly furnished.

When you enter the property you have the open plan kitchen on your left side which flows seamlessly into the dining and living area. On the same level you have 3 bedrooms and 2 bathrooms, the master is ensuite and also offers access to the main terrace. The internal staircase leads you to the solarium (roof terrace) where you can enjoy sun all day.