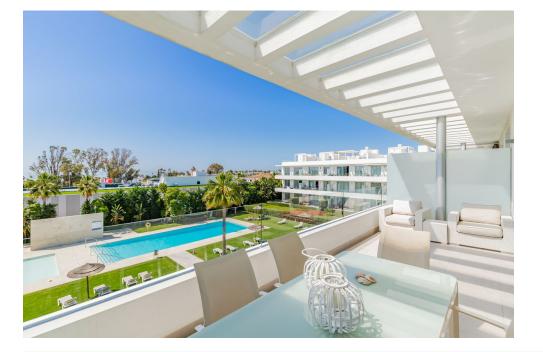

Stunning south facing 3 bed penthouse in Belaire offered for sale in immaculate condition. This bright apartment has been built with high quality materials, beautiful finishes and has been elegantly furnished.

When you enter the property you have the open plan kitchen on your left side which flows seamlessly into the dining and living area. On the same level you have 3 bedrooms and 2 bathrooms, the master is ensuite and also offers access to the main terrace. The internal staircase leads you to the solarium (roof terrace) where you can enjoy sun all day.

The complex boasts a communal pool and is walking distance to amenities such as a supermarket, a pharmacy, a bank, a gym, some restaurants and it's only a 5 min walk to the beach! Right behind the complex there is a park for walks and a children's playground.