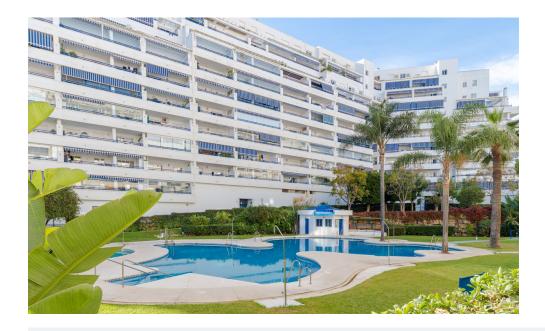

Middle Floor Apartment, Marbella, Costa del Sol. 3 Bedrooms, 2 Bathrooms, Built 112 m<sup>2</sup>.

Setting: Town, Close To Shops, Close To Sea, Close To Schools, Urbanisation.

Orientation : North West.

Condition: Excellent, Recently Renovated. Pool: Communal, Children's Pool.

**Swimming pool:** Communal

Garden: Communal

**Orientation:** North-west

Parking: 1 underground parking

Close to sea

Storage room

White goods

Airconditioning