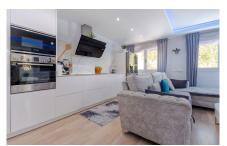

## Marina Terraces!

This 3-bedroom, 2-bathroom condo is move-in ready! It has everything you can imagine!

housing: 112 m2 plus 32 m2 of garage and 17m2 storage room

Bathrooms, kitchen, floors, cabinets, ceilings and windows have recently been changed, the entire apartment is remodeled with many details: LED lights in different colors on the ceilings, custom-made wooden wardrobes, custom-made shelves - furnished with very good taste! This apartment is ideal to live all year round or also as an investment to rent because it is very central to everything: shops downstairs in the building, pharmacy 100 m, ambulatory right in front, cefeterias nearby and the beach only 7 min.