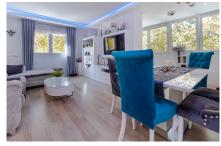

## Marina Terraces!

This 3-bedroom, 2-bathroom condo is move-in ready! It has everything you can imagine!

housing: 112 m2 plus 32 m2 of garage and 17m2 storage room

Bathrooms, kitchen, floors, cabinets, ceilings and windows have recently been changed, the entire apartment is remodeled with many details: LED lights in different colors on the ceilings, custom-made wooden wardrobes, custom-made shelves - furnished with very good taste! This apartment is ideal to live all year round or also as an investment to rent because it is very central to everything: shops downstairs in the building, pharmacy 100 m, ambulatory right in front, cefeterias nearby and the beach only 7 min.