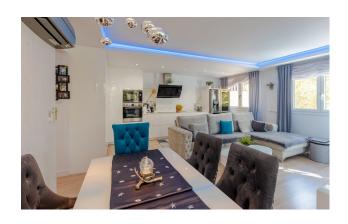

## Marina Terraces!

This 3-bedroom, 2-bathroom condo is move-in ready! It has everything you can imagine!

housing: 112 m2 plus 32 m2 of garage and 17m2 storage room

Bathrooms, kitchen, floors, cabinets, ceilings and windows have recently been changed, the entire apartment is remodeled with many details: LED lights in different colors on the ceilings, custom-made wooden wardrobes, custom-made shelves - furnished with very good taste! This apartment is ideal to live all year round or also as an investment to rent because it is very central to everything: shops downstairs in the building, pharmacy 100 m, ambulatory right in front, cefeterias nearby and the beach only 7 min.