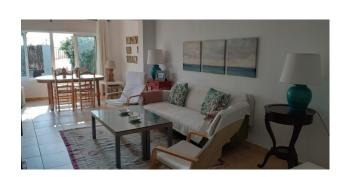

Enter the house into the hall and on the right you have the fully fitted kitchen on the left leads to the 3 double bedrooms, and two bathrooms, and straight ahead into the large bright sitting/dining room with fireplace. The feature in the sitting room is the ceiling which high and slanted with nice wooden beams. This leads out to the private garden. As it is a corner house you can walk around to the side entrance at the front of the house which is handy if you are coming up from the beach and want to go to your garden or pool area. This area also has a private store area, so ideal to keep your surf boards when you come up from the beach.