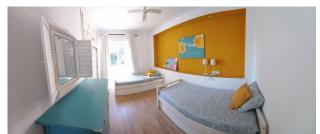

Enter the house into the hall and on the right you have the fully fitted kitchen on the left leads to the 3 double bedrooms, and two bathrooms, and straight ahead into the large bright sitting/dining room with fireplace. The feature in the sitting room is the ceiling which high and slanted with nice wooden beams. This leads out to the private garden. As it is a corner house you can walk around to the side entrance at the front of the house which is handy if you are coming up from the beach and want to go to your garden or pool area. This area also has a private store area, so ideal to keep your surf boards when you come up from the beach.