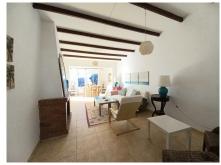

Enter the house into the hall and on the right you have the fully fitted kitchen on the left leads to the 3 double bedrooms, and two bathrooms, and straight ahead into the large bright sitting/dining room with fireplace. The feature in the sitting room is the ceiling which high and slanted with nice wooden beams. This leads out to the private garden. As it is a corner house you can walk around to the side entrance at the front of the house which is handy if you are coming up from the beach and want to go to your garden or pool area. This area also has a private store area, so ideal to keep your surf boards when you come up from the beach.