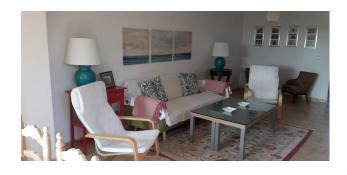

Enter the house into the hall and on the right you have the fully fitted kitchen on the left leads to the 3 double bedrooms, and two bathrooms, and straight ahead into the large bright sitting/dining room with fireplace. The feature in the sitting room is the ceiling which high and slanted with nice wooden beams. This leads out to the private garden. As it is a corner house you can walk around to the side entrance at the front of the house which is handy if you are coming up from the beach and want to go to your garden or pool area. This area also has a private store area, so ideal to keep your surf boards when you come up from the beach.