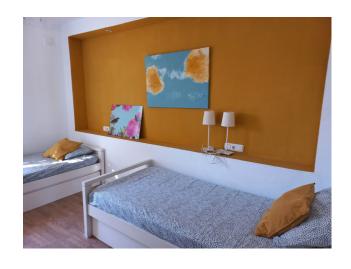

Enter the house into the hall and on the right you have the fully fitted kitchen on the left leads to the 3 double bedrooms, and two bathrooms, and straight ahead into the large bright sitting/dining room with fireplace. The feature in the sitting room is the ceiling which high and slanted with nice wooden beams. This leads out to the private garden. As it is a corner house you can walk around to the side entrance at the front of the house which is handy if you are coming up from the beach and want to go to your garden or pool area. This area also has a private store area, so ideal to keep your surf boards when you come up from the beach.