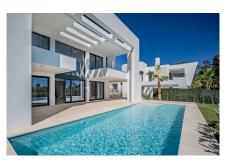

## €2,695,000

Sales - Rentals - Management

Ref: RSR4184542

| Property type : Detached Villa<br>Location : El Paraiso<br>Bedrooms : 6<br>Bathrooms : 6                     | Swimming pool : Private<br>Garden : Private<br>Orientation : South<br>Views : Sea views<br>Parking : Closed Garage     | House area :       456 m²         Plot area :       802 m²                                  |
|--------------------------------------------------------------------------------------------------------------|------------------------------------------------------------------------------------------------------------------------|---------------------------------------------------------------------------------------------|
| <ul> <li>Close to golf</li> <li>Domotics</li> <li>Alarm system</li> <li>Solarium</li> <li>Jacuzzi</li> </ul> | <ul> <li>WiFi</li> <li>Golf property</li> <li>Central heating</li> <li>White goods</li> <li>Airconditioning</li> </ul> | <ul> <li>Handicap access</li> <li>Fireplace</li> <li>Basement</li> <li>Furnished</li> </ul> |