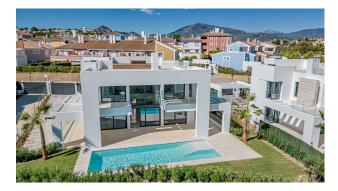

## 6 bedroom Detached Villa in El Paraiso

## €2,695,000

Sales - Rentals - Management

Ref: RSR4184542

| Property type : Detached Villa<br>Location : El Paraiso<br>Bedrooms : 6<br>Bathrooms : 6                     | Swimming pool : Private<br>Garden : Private<br>Orientation : South<br>Views : Sea views<br>Parking : Closed Garage     | House area :       456 m²         Plot area :       802 m²                                  |
|--------------------------------------------------------------------------------------------------------------|------------------------------------------------------------------------------------------------------------------------|---------------------------------------------------------------------------------------------|
| <ul> <li>Close to golf</li> <li>Domotics</li> <li>Alarm system</li> <li>Solarium</li> <li>Jacuzzi</li> </ul> | <ul> <li>WiFi</li> <li>Golf property</li> <li>Central heating</li> <li>White goods</li> <li>Airconditioning</li> </ul> | <ul> <li>Handicap access</li> <li>Fireplace</li> <li>Basement</li> <li>Furnished</li> </ul> |

Beautiful and substantial contemporary villa, furnished to a high standard so is turnkey and ready to move into. Situated in a quiet residential area between Marbella and Estepona, surrounded by several Golf courses, it is within 5 minutes walking distance to all amenities, shops and restaurants, only a short drive from the beach and 5 minutes from San Pedro de Alcantara with its multitude of good restaurants, bars and shops.