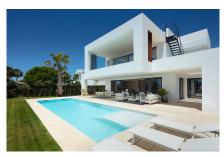

## €2,695,000

Sales - Rentals - Management

Ref: RSR4184542

| Property type : Detached Villa<br>Location : El Paraiso<br>Bedrooms : 6<br>Bathrooms : 6                     | Swimming pool : Private<br>Garden : Private<br>Orientation : South<br>Views : Sea views<br>Parking : Closed Garage     | House area :       456 m²         Plot area :       802 m²                                  |
|--------------------------------------------------------------------------------------------------------------|------------------------------------------------------------------------------------------------------------------------|---------------------------------------------------------------------------------------------|
| <ul> <li>Close to golf</li> <li>Domotics</li> <li>Alarm system</li> <li>Solarium</li> <li>Jacuzzi</li> </ul> | <ul> <li>WiFi</li> <li>Golf property</li> <li>Central heating</li> <li>White goods</li> <li>Airconditioning</li> </ul> | <ul> <li>Handicap access</li> <li>Fireplace</li> <li>Basement</li> <li>Furnished</li> </ul> |