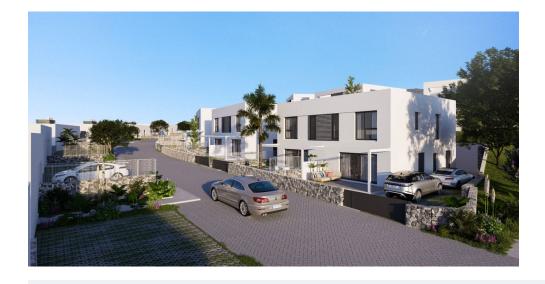

Gymnasium

Plot area:

Airconditioning

New Development: Prices from 406,000 € to 425,000 €. [Beds: 3 - 3] [Baths: 2 - 2] [Built size: 134.00 m2 - 134.00 m2]

Introducing a remarkable new off-plan development of contemporary semi-detached houses in Riviera del Sol, Mijas, with views over the mediterranean. The 3 and 4 bedroom homes each have a built area of  $120m^2-145m^2$ , distributed over 2 floors, together with a garden and the option to add a private pool. Each home has been designed with quality and comfort in mind, and the outdoor space is ideal for enjoying the Costa del Sol's magnificent climate..

The houses are superbly located on a hillside overlooking the mediterranean. All facilities are in close proximity, including good access to the highway, beautiful beaches, international schools, fine dining, golf courses and the lively cosmopolitan towns of La Cala de Mijas and Calahonda. It is a private and peaceful place to live, close to all the fun that the Costa del Sol has to offer, but not in the middle of it. Riviera del Sol is ideally located midway between the popular resort towns of Fuengirola and Marbella. Fuengirola is just a 10 minute drive away and enjoys a wide range of facilities, great beaches, the Mijas Aqua Park, multi-screen cinemas and the Parque Miramar Shopping Centre. The upmarket resort of Marbella and the popular La Cañada shopping centre is a short 15 minute drive away in the opposite direction.