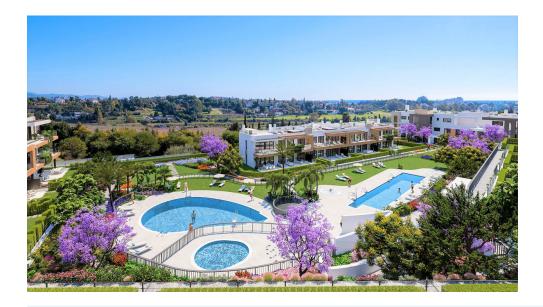

Terrace

lacuzzi

New Development: Prices from 720,000 € to 741,000 €. [Beds: 3 - 3] [Baths: 2 - 2] [Built size: 121.00 m2 - 121.00 m21

New project of luxury 2 and 3 bedroom apartments and penthouses in the last plot in prestigious Atalaya, on the junction of the golden triangle Marbella - Benahavis - Estepona, in a gated exclusive community full of amenities with gym, heated pool and jacuzzis, lush gardens and yoga lake, in walking distance to facilities and within a short drive to the beach. Puerto Banús and Marbella.