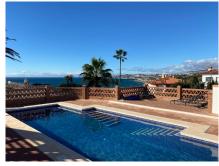

There is also a large salt water swimming pool, and heated to boot! The property also has a private garage, underfloor heating, pre-installation wiring and plumbing in the gardens for further lighting/irrigation and there is also the possibility to add a 25m2 rooftop solarium.