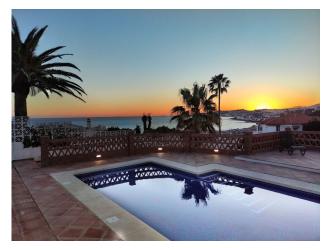

There is also a large salt water swimming pool, and heated to boot! The property also has a private garage, underfloor heating, pre-installation wiring and plumbing in the gardens for further lighting/irrigation and there is also the possibility to add a 25m2 rooftop solarium.