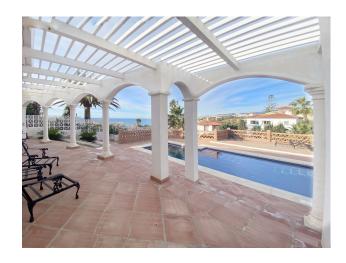

Terrace

Airconditioning

WiFi

Fitted wardrobes

**Fireplace** 

Satellite dish

White goods

MASSIVE PRICE REDUCTION!!! STUNNING VILLA WITH AMAZING COASTAL VIEWS AND EASY WALKING DISTANCE TO THE BEACH! A rare opportunity to acquire a villa in such a fabulous location and with fantastic views from, not only the beautiful garden, but from the bedrooms and living area too! This modern one level villa consists of a super bright and spacious living room which features a modern electric fireplace, partially open plan to an elegant, fully equipped kitchen and dining area. A lovely large hallway leads to 3 double bedrooms, 2 en-suite bathrooms plus a guest bathroom. There is also a separate utility room.

Outside, to the front of the property's impressive entrance, are charming Andalusian patios with a fountain and a modernized flare. The rear/main garden area of the property is home to yet more wonderful patios (around 275m2) with 50m2 of pergola, and a gently sloping plot divided into separate small terraces, leading ultimately to the independent one double-bedroom apartment, with its own open plan kitchen.