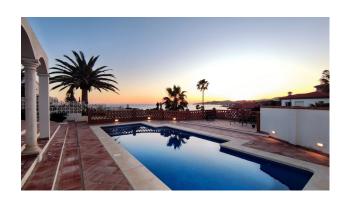

There is also a large salt water swimming pool, and heated to boot! The property also has a private garage, underfloor heating, pre-installation wiring and plumbing in the gardens for further lighting/irrigation and there is also the possibility to add a 25m2 rooftop solarium.