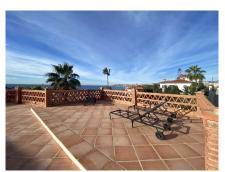

Outside, to the front of the property's impressive entrance, are charming Andalusian patios with a fountain and a modernized flare. The rear/main garden area of the property is home to yet more wonderful patios (around 275m2) with 50m2 of pergola, and a gently sloping plot divided into separate small terraces, leading ultimately to the independent one double-bedroom apartment, with its own open plan kitchen.