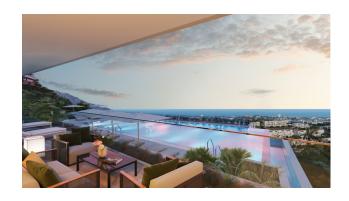

Central heating

Airconditioning

New Development: Prices from 937,000 € to 1,590,000 €. [Beds: 3 - 3] [Baths: 3 - 3] [Built size: 146.00 m2 - 163.00 m2]

Newly built 3 bedrooms ground floor apartment at, with panoramic sea views to the coast, Africa and Gibraltar

Fully fitted kitchen, temperature control by aerotermia, underfloor heating throughout the house, and much more... Discover the pleasure of living in a completely enclosed urbanization with security, with 3 swimming to enjoy the long periods of good weather that the Costa del Sol has to offer. Breathtaking views of the entire coastline and the Bay of Marbella, as far as the Rock of Gibraltar and Africa in the background.