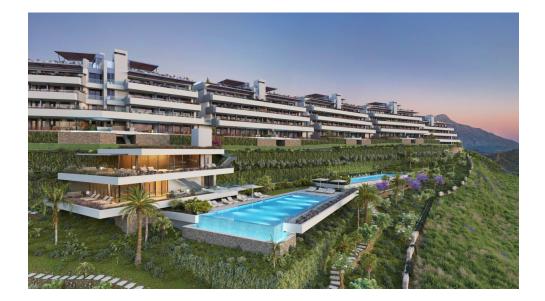

Fantastic apartment with unbeatable sea views, to the coast, Africa and Gibraltar. It consists of 3 en suite bedrooms, all of them with exit to large terrace and access to private garden of 78 m2 where you can enjoy a refreshing swim in the private pool. a new complex with 56 luxurious 3 and 4 bedroom apartments with panoramic sea views and is distributed in 7 blocks with only 2 units per floor, which further increases its exclusivity.

Fully fitted kitchen, temperature control by aerotermia, underfloor heating throughout the house, and much more... Discover the pleasure of living in a completely enclosed urbanization with security, with 3 swimming to enjoy the long periods of good weather that the Costa del Sol has to offer. Breathtaking views of the entire coastline and the Bay of Marbella, as far as the Rock of Gibraltar and Africa in the background.