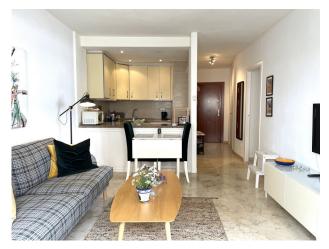

## COZY SMALL APARTMENT IN ESTEPONA'S MARINA

Wonderful, free and bright location in one of the houses above the marina in Estepona. This well-maintained and renovated apartment has the best location with a west-facing window and balcony. Large and spacious living room with dining area and kitchen in direct connection. Outside is the lovely balcony with a lovely view down to

The bedroom has good wardrobes and the bathroom is directly adjacent to the bedroom. Marble floors and double glazing in all windows. Water is included in the association fee. In this pleasant urbanization, which is much appreciated by Scandinavians, there are no less than two nice swimming pools and a paddle tennis court. But what you like and appreciate most is that you can live here without a car, everything is within walking distance. To Estepona's cozy alleys in the old town, it takes a guarter of an hour to walk along the promenade. In the area there are two large grocery stores, lots of multicultural restaurants, fun bars and the fishing port's genuine seafood restaurants. Around the corner you will find one of the coast's finest beaches with cozy beach bars. It takes 50 minutes to Malaga airport, 15 minutes to Marbella's shopping strip and Puerto Banús nightlife is just 10 minutes away.