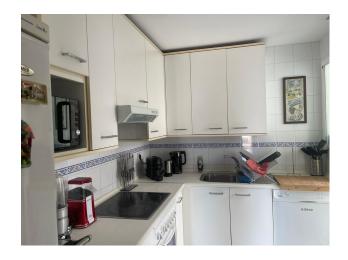

Airconditioning

This beachside apartment of 2 bedrooms and 2 bathrooms in the community of Las Terrazas de Banus has east orientation.

At the entrance we find a big living room with sitting and dinning areas, with access to the terrace for a brighter living area.. The kitchen has a separated laundry area. The master bedroom has direct access to the terrace with en-suite bathroom. The second bedroom can accommodate two single beds. There is a second bathroom for guests. The living areas both inside and out are ideal for enjoying all seasons.