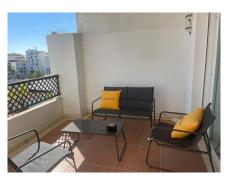

Garden: Communal Orientation: East

Views: Mountain views

House area: 89 m<sup>2</sup>

Close to beach

Lift

Close to sea

Terrace

Fitted wardrobes

Airconditioning

This beachside apartment of 2 bedrooms and 2 bathrooms in the community of Las Terrazas de Banus has east orientation.

At the entrance we find a big living room with sitting and dinning areas, with access to the terrace for a brighter living area.. The kitchen has a separated laundry area. The master bedroom has direct access to the terrace with en-suite bathroom. The second bedroom can accommodate two single beds. There is a second bathroom for guests. The living areas both inside and out are ideal for enjoying all seasons.