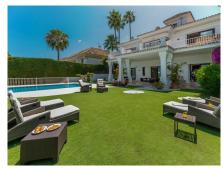

The Villa is situated on a quiet cul-de-sac, just a short distance to the famous Puerto Banús marina and Aloha Gardens. The property is extremely convenient in terms of the floor plan distribution. All the main social areas such as kitchen, living room, dining room are well connected with direct accesses outside to the beautiful outdoor space that gives you a generous amount of natural sunshine throughout the home.

All bedrooms are extremely good size with en suite bathrooms. All the bedrooms on the lower part of the house also have direct accesses to the gardens and pool area. The villa has to offer an amazing area for the cinema room, games room, gym and spa.