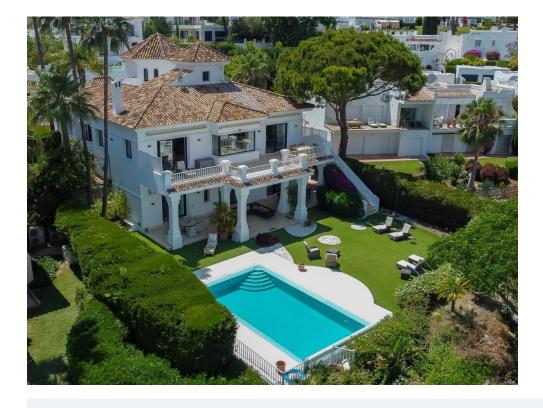

## Immo Moment 5 bedroom Detached Villa in Aloha

Ref: RSR4216864

€4,500,000

1261 m<sup>2</sup>

Property type: Detached Villa

Location: Aloha Bedrooms: 5

Bathrooms: 6

Swimming pool: Private

Near golf

Plot area:

- Fitted wardrobes
- Utility room
- White goods
- Airconditioning

Stunning frontline golf villa with panoramic mountain views to La Concha as well as overlooking the beautiful Aloha Golf course.

The Villa is situated on a quiet cul-de-sac, just a short distance to the famous Puerto Banús marina and Aloha Gardens. The property is extremely convenient in terms of the floor plan distribution. All the main social areas such as kitchen, living room, dining room are well connected with direct accesses outside to the beautiful outdoor space that gives you a generous amount of natural sunshine throughout the home.