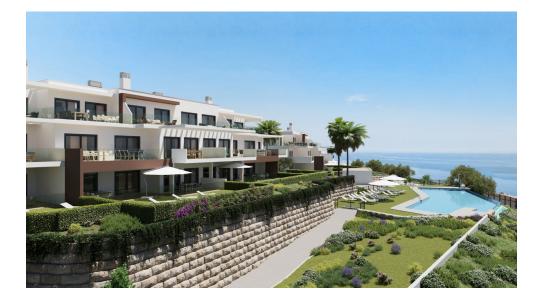

New Development: Prices from 334,700 € to 649,000 €. [Beds: 2 - 2] [Baths: 2 - 2] [Built size: 71.00 m2 - 116.00 m2]

Apartments with spectacular sea views. Strategically located 250m from the beach, Azata Delmare is a complex of 74 apartments of 2 and 3 bedrooms.

Strategically located 250m from the beach, Azata Delmare is a complex of 74 apartments of 2 and 3 bedrooms, on three levels, divided on 7 residential buildings and located in a gated residential community, which provides an important privacy and security for the neighborhood.

The complex has a beautiful infinity pool, a co-working area and an indoor gym. The orientation, mostly to the south, gives brightness to all the apartments.

Designed with an avant-garde and contemporary style. The apartments and penthouses have been conceived to enjoy sea and mountain views, with functional and modern layouts and excellent construction qualities focused on efficiency and energy savings and respectful with the environment. Spacious terraces are projected from which you can enjoy beautiful sea and mountain views. parking and storage room included in the price.