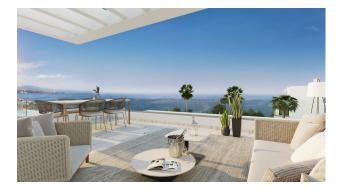

The complex has a beautiful infinity pool, a co-working area and an indoor gym. The orientation, mostly to the south, gives brightness to all the apartments.

Designed with an avant-garde and contemporary style. The apartments and penthouses have been conceived to enjoy sea and mountain views, with functional and modern layouts and excellent construction qualities focused on efficiency and energy savings and respectful with the environment. Spacious terraces are projected from which you can enjoy beautiful sea and mountain views. parking and storage room included in the price.