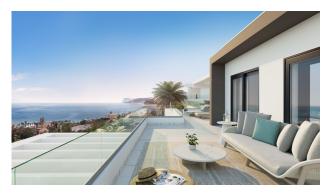

New Development: Prices from 334,700 € to 649,000 €. [Beds: 2 - 2] [Baths: 2 - 2] [Built size: 71.00 m2 - 116.00 m2]

Apartments with spectacular sea views. Strategically located 250m from the beach, Azata Delmare is a complex of 74 apartments of 2 and 3 bedrooms.

Strategically located 250m from the beach, Azata Delmare is a complex of 74 apartments of 2 and 3 bedrooms, on three levels, divided on 7 residential buildings and located in a gated residential community, which provides an important privacy and security for the neighborhood.

The complex has a beautiful infinity pool, a co-working area and an indoor gym. The orientation, mostly to the south, gives brightness to all the apartments.

Designed with an avant-garde and contemporary style. The apartments and penthouses have been conceived to enjoy sea and mountain views, with functional and modern layouts and excellent construction qualities focused on efficiency and energy savings and respectful with the environment. Spacious terraces are projected from which you can enjoy beautiful sea and mountain views. parking and storage room included in the price.