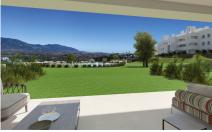

New Development: Prices from 430,000 € to 585,000 €. [Beds: 2 - 3] [Baths: 2 - 2] [Built size: 87.00 m2 - 127.00 m2]

New apartments and penthouses for sale in Costa del Sol, Spain

The residence is being built at the top of the hill overlooking the Europa Golf Course, in a fabulous position that provides panoramic views of the golf course and some of them to the sea. All the apartments are East or South facing, meaning that they enjoy plenty of light all day long,

The first phase is already underway, with 48 apartments in five buildings with 3 storeys each.

All the apartments have large terraces with glass balcony enclosures so that you can fully enjoy the fabulous views of the golf course and the apartments on the ground floor also have private gardens with views of the pool, resort gardens and the golf course that surrounds the development.