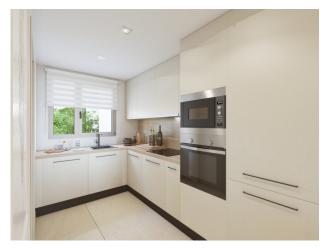

The homes have a modern distribution with the "total living" concept where all the space is utilised, and with a large living room integrating the terrace via the large windows.

The homes are fully equipped, with fitted wardrobes, air conditioning, fitted kitchen with appliances, LED lighting package and fully fitted bathrooms with unit, mirror and shower screen. There is also an extras package available to personalise your home.