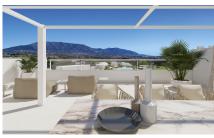

The first phase is already underway, with 48 apartments in five buildings with 3 storeys each.

All the apartments have large terraces with glass balcony enclosures so that you can fully enjoy the fabulous views of the golf course and the apartments on the ground floor also have private gardens with views of the pool, resort gardens and the golf course that surrounds the development.

New Development: Prices from 430,000 € to 585,000 €. [Beds: 2 - 3] [Baths: 2 - 2] [Built size: 87.00 m2 - 127.00 m2]

New apartments and penthouses for sale in Costa del Sol, Spain

The residence is being built at the top of the hill overlooking the Europa Golf Course, in a fabulous position that provides panoramic views of the golf course and some of them to the sea. All the apartments are East or South facing, meaning that they enjoy plenty of light all day long,