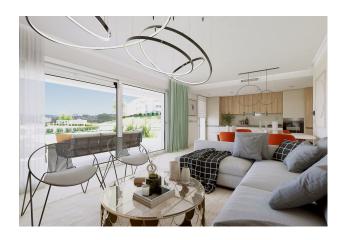

The homes have a modern distribution with the "total living" concept where all the space is utilised, and with a large living room integrating the terrace via the large windows.

The homes are fully equipped, with fitted wardrobes, air conditioning, fitted kitchen with appliances, LED lighting package and fully fitted bathrooms with unit, mirror and shower screen. There is also an extras package available to personalise your home.