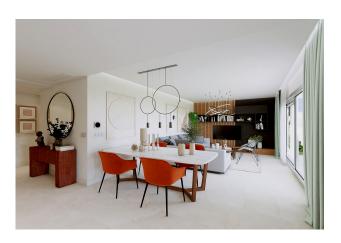

The homes have a modern distribution with the "total living" concept where all the space is utilised, and with a large living room integrating the terrace via the large windows.

The homes are fully equipped, with fitted wardrobes, air conditioning, fitted kitchen with appliances, LED lighting package and fully fitted bathrooms with unit, mirror and shower screen. There is also an extras package available to personalise your home.