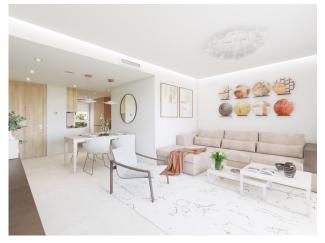

The homes have a modern distribution with the "total living" concept where all the space is utilised, and with a large living room integrating the terrace via the large windows.

The homes are fully equipped, with fitted wardrobes, air conditioning, fitted kitchen with appliances, LED lighting package and fully fitted bathrooms with unit, mirror and shower screen. There is also an extras package available to personalise your home.