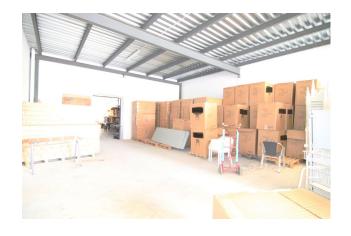

Swimming pool : No

**Orientation:** Southwest

Parking: Open private parking

**House area:** 320 m<sup>2</sup>

Warehouse for commercial use in perfect condition.

It can be easily adapted for all types of businesses. It has a mezzanine enabled for offices, storage...

All the structures are made of top quality steel and the whole building has a double wall with thermo-acoustic coating, ceilings fitted out to let in sunlight and achieve natural lighting.

Upward opening steel gate, security locks, polished cement floor.

New electrical installation. Electricity sockets all around the perimeter of the warehouse.

Constructed area: 320m2

The height of the warehouse is more than 5 metres and reaches up to 10 metres in the central part, which made it possible to build a mezzanine.