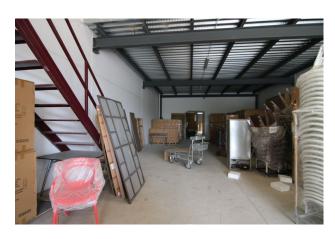

Swimming pool : No

**Orientation:** Southwest

Parking: Open private parking

**House area:** 320 m<sup>2</sup>

Warehouse for commercial use in perfect condition.

It can be easily adapted for all types of businesses. It has a mezzanine enabled for offices, storage...

All the structures are made of top quality steel and the whole building has a double wall with thermo-acoustic coating, ceilings fitted out to let in sunlight and achieve natural lighting.

Upward opening steel gate, security locks, polished cement floor.

New electrical installation. Electricity sockets all around the perimeter of the warehouse.

Constructed area: 320m2

The height of the warehouse is more than 5 metres and reaches up to 10 metres in the central part, which made it possible to build a mezzanine.