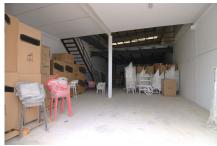

Swimming pool : No

**Orientation:** Southwest

Parking: Open private parking

**House area:** 320 m<sup>2</sup>

Warehouse for commercial use in perfect condition.

It can be easily adapted for all types of businesses. It has a mezzanine enabled for offices, storage...

All the structures are made of top quality steel and the whole building has a double wall with thermo-acoustic coating, ceilings fitted out to let in sunlight and achieve natural lighting.

Upward opening steel gate, security locks, polished cement floor.

New electrical installation. Electricity sockets all around the perimeter of the warehouse.

Constructed area: 320m2

The height of the warehouse is more than 5 metres and reaches up to 10 metres in the central part, which made it possible to build a mezzanine.