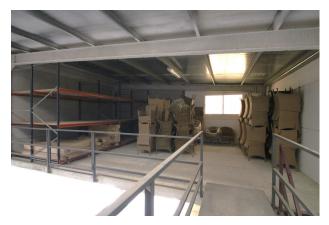

Swimming pool : No

**Orientation:** Southwest

Parking: Open private parking

**House area:** 320 m<sup>2</sup>

Warehouse for commercial use in perfect condition.

It can be easily adapted for all types of businesses. It has a mezzanine enabled for offices, storage...

All the structures are made of top quality steel and the whole building has a double wall with thermo-acoustic coating, ceilings fitted out to let in sunlight and achieve natural lighting.

Upward opening steel gate, security locks, polished cement floor.

New electrical installation. Electricity sockets all around the perimeter of the warehouse.

Constructed area: 320m2

The height of the warehouse is more than 5 metres and reaches up to 10 metres in the central part, which made it possible to build a mezzanine.