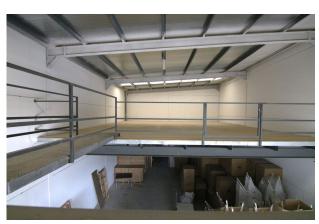

Swimming pool : No

**Orientation:** Southwest

Parking: Open private parking

**House area:** 320 m<sup>2</sup>

Warehouse for commercial use in perfect condition.

It can be easily adapted for all types of businesses. It has a mezzanine enabled for offices, storage...

All the structures are made of top quality steel and the whole building has a double wall with thermo-acoustic coating, ceilings fitted out to let in sunlight and achieve natural lighting.

Upward opening steel gate, security locks, polished cement floor.

New electrical installation. Electricity sockets all around the perimeter of the warehouse.

Constructed area: 320m2

The height of the warehouse is more than 5 metres and reaches up to 10 metres in the central part, which made it possible to build a mezzanine.