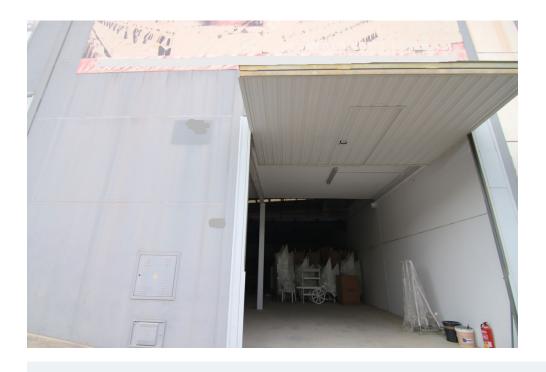

Swimming pool : No

**Orientation:** Southwest

Parking: Open private parking

**House area:** 320 m<sup>2</sup>

Warehouse for commercial use in perfect condition.

It can be easily adapted for all types of businesses. It has a mezzanine enabled for offices, storage...

All the structures are made of top quality steel and the whole building has a double wall with thermo-acoustic coating, ceilings fitted out to let in sunlight and achieve natural lighting.

Upward opening steel gate, security locks, polished cement floor.

New electrical installation. Electricity sockets all around the perimeter of the warehouse.

Constructed area: 320m2

The height of the warehouse is more than 5 metres and reaches up to 10 metres in the central part, which made it possible to build a mezzanine.