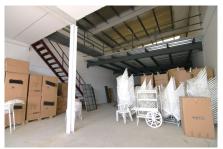

Swimming pool : No

**Orientation:** Southwest

Parking: Open private parking

**House area:** 320 m<sup>2</sup>

Warehouse for commercial use in perfect condition.

It can be easily adapted for all types of businesses. It has a mezzanine enabled for offices, storage...

All the structures are made of top quality steel and the whole building has a double wall with thermo-acoustic coating, ceilings fitted out to let in sunlight and achieve natural lighting.

Upward opening steel gate, security locks, polished cement floor.

New electrical installation. Electricity sockets all around the perimeter of the warehouse.

Constructed area: 320m2

The height of the warehouse is more than 5 metres and reaches up to 10 metres in the central part, which made it possible to build a mezzanine.