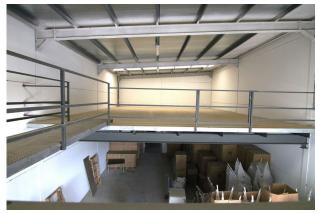

Swimming pool : No

**Orientation:** Southwest

Parking: Open private parking

**House area:** 320 m<sup>2</sup>

Warehouse for commercial use in perfect condition.

It can be easily adapted for all types of businesses. It has a mezzanine enabled for offices, storage...

All the structures are made of top quality steel and the whole building has a double wall with thermo-acoustic coating, ceilings fitted out to let in sunlight and achieve natural lighting.

Upward opening steel gate, security locks, polished cement floor.

New electrical installation. Electricity sockets all around the perimeter of the warehouse.

Constructed area: 320m2

The height of the warehouse is more than 5 metres and reaches up to 10 metres in the central part, which made it possible to build a mezzanine.