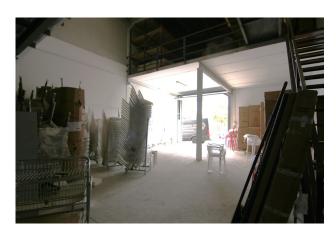

Swimming pool : No

**Orientation:** Southwest

Parking: Open private parking

**House area:** 320 m<sup>2</sup>

Warehouse for commercial use in perfect condition.

It can be easily adapted for all types of businesses. It has a mezzanine enabled for offices, storage...

All the structures are made of top quality steel and the whole building has a double wall with thermo-acoustic coating, ceilings fitted out to let in sunlight and achieve natural lighting.

Upward opening steel gate, security locks, polished cement floor.

New electrical installation. Electricity sockets all around the perimeter of the warehouse.

Constructed area: 320m2

The height of the warehouse is more than 5 metres and reaches up to 10 metres in the central part, which made it possible to build a mezzanine.