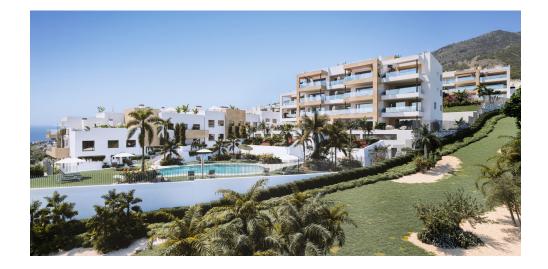

Utility room

White goods

New Development: Prices from 461,000 € to 750,000 €. [Beds: 2 - 3] [Baths: 2 - 3] [Built size: 82.00 m2 - 100.00 m2]

This development is an exclusive private development located in a privileged location in Benalmádena. Thanks to its elevated location, all homes will enjoy incredible panoramic views of the sea and the coast. The terraced layout of this development overlooking the Mediterranean Sea means that each and every one of the 49 apartments and 2 townhouses enjoys bright rooms thanks to natural light.