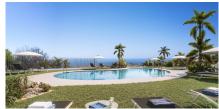

## Benalmadena

Ref: RSR4252741

Property type: Apartment

Location: Benalmadena

Bedrooms: 2 Bathrooms: 2 Swimming pool: Communal

Garden: Communal Orientation: South Views: Sea views

House area: 82 m<sup>2</sup>

Utility room

White goods

New Development: Prices from 461,000 € to 750,000 €. [Beds: 2 - 3] [Baths: 2 - 3] [Built size: 82.00 m2 - 100.00 m2]

This development is an exclusive private development located in a privileged location in Benalmádena. Thanks to its elevated location, all homes will enjoy incredible panoramic views of the sea and the coast. The terraced layout of this development overlooking the Mediterranean Sea means that each and every one of the 49 apartments and 2 townhouses enjoys bright rooms thanks to natural light.