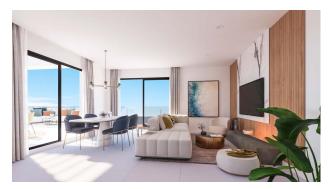

## Benalmadena

Ref: RSR4252741

Property type: Apartment

Location: Benalmadena

Bedrooms: 2 Bathrooms: 2 Swimming pool: Communal

Garden: Communal Orientation: South Views: Sea views

House area: 82 m<sup>2</sup>

Close to golf

Fitted wardrobes

Terrace

Airconditioning

Close to sea

Lift

Solarium

Gymnasium

Utility room

White goods

New Development: Prices from 461,000 € to 750,000 €. [Beds: 2 - 3] [Baths: 2 - 3] [Built size: 82.00 m2 - 100.00 m2]

This development is an exclusive private development located in a privileged location in Benalmádena. Thanks to its elevated location, all homes will enjoy incredible panoramic views of the sea and the coast. The terraced layout of this development overlooking the Mediterranean Sea means that each and every one of the 49 apartments and 2 townhouses enjoys bright rooms thanks to natural light.