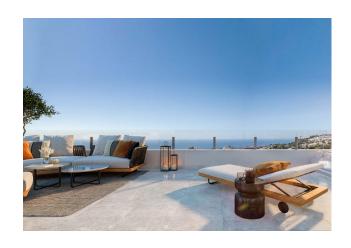

Close to golf

Fitted wardrobes

Terrace

Airconditioning

Close to sea

Lift

Solarium

Gymnasium

Utility room

White goods

New Development: Prices from 461,000 € to 750,000 €. [Beds: 2 - 3] [Baths: 2 - 3] [Built size: 82.00 m2 - 100.00 m2]

This development is an exclusive private development located in a privileged location in Benalmádena. Thanks to its elevated location, all homes will enjoy incredible panoramic views of the sea and the coast. The terraced layout of this development overlooking the Mediterranean Sea means that each and every one of the 49 apartments and 2 townhouses enjoys bright rooms thanks to natural light.