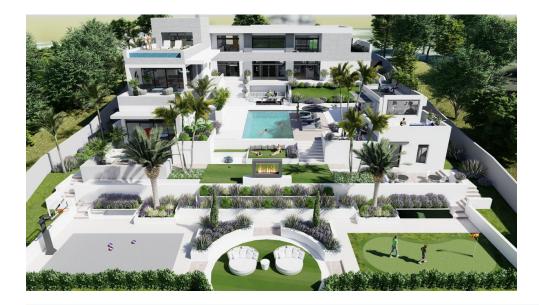

An incredible property on a plot of 2.688 m2 with stunning open views of La Reserva Golf course, centrally located in the peaceful, highly secure, gated, Sotogrande community.

The essence of indoor/outdoor living is captured perfectly in this luxurious retreat. Extensive use of glass has capitalized stunning open views and a dream like living space with many different levels and zones giving an expansive sense of volume and freedom.

This unique project has a dynamic and meticulously intelligent open-plan layout, functionality, with refreshing design airflow and vast amounts of natural light.

The estate includes two pools within a Mediterranean garden, 4 bedrooms, 5 bathrooms and additionally a fully equipped independent guest apartment. An ultimate functional working office and homework spaces, also a gourmet kitchen with a barbecue area, a television room, a gym, spacious private terraces, and then rare luxuries including an amazing outdoor cinema, a rooftop chill out terrace, even a one of a kind pool bar. Furthermore a putting outdoor practice green along with a basketball ½ court.

Of course, contemporary and natural materials allowed us to achieve a sophisticated family home. The property facilitates entertaining while allowing for relaxation and privacy when desired.

The aim is comfort for all the family and guests in independent yet harmonious areas.

Certainly, this timeless residence is a private oasis for its owners. Perfect family home, near all amenities, Sotogrande International School, La Reserva and Valderrama golf courses, in the midst of one of the most exclusive neighbourhoods in southern Europe.