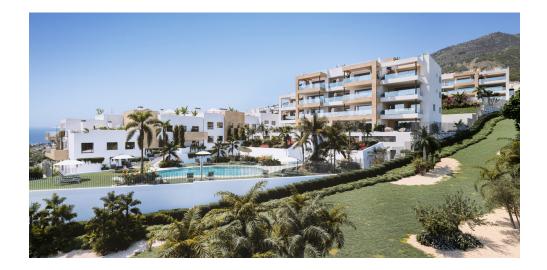

Gymnasium

Utility room

White goods

New Development: Prices from 829,000 € to 829,000 €. [Beds: 3 - 3] [Baths: 2 - 2] [Built size: 164.00 m2 - 164.00 m2]

This development is an exclusive private development located in a privileged location in Benalmádena. Thanks to its elevated location, all homes will enjoy incredible panoramic views of the sea and the coast. The terraced layout of this development overlooking the Mediterranean Sea means that each and every one of the 49 apartments and 2 townhouses enjoys bright rooms thanks to natural light.