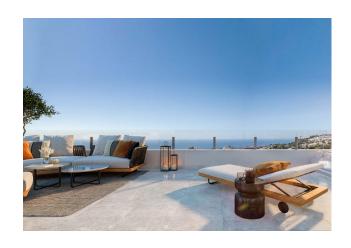

## Benalmadena

Ref: IMR4252744

Property type: Townhouse

Location: Benalmadena

Bedrooms: 3 Bathrooms: 2 Swimming pool: Communal

Garden: Communal

Orientation: South Views: Sea views

House area: 164 m<sup>2</sup>

Gymnasium

Utility room

White goods

New Development: Prices from 829,000 € to 829,000 €. [Beds: 3 - 3] [Baths: 2 - 2] [Built size: 164.00 m2 - 164.00 m2]

This development is an exclusive private development located in a privileged location in Benalmádena. Thanks to its elevated location, all homes will enjoy incredible panoramic views of the sea and the coast. The terraced layout of this development overlooking the Mediterranean Sea means that each and every one of the 49 apartments and 2 townhouses enjoys bright rooms thanks to natural light.