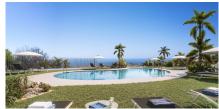

## Benalmadena

Ref: IMR4252744

Property type: Townhouse

Location: Benalmadena

Bedrooms: 3 Bathrooms: 2 Swimming pool: Communal

Garden: Communal

Orientation: South Views: Sea views

House area: 164 m<sup>2</sup>

Gymnasium

Utility room

White goods

New Development: Prices from 829,000 € to 829,000 €. [Beds: 3 - 3] [Baths: 2 - 2] [Built size: 164.00 m2 - 164.00 m2]

This development is an exclusive private development located in a privileged location in Benalmádena. Thanks to its elevated location, all homes will enjoy incredible panoramic views of the sea and the coast. The terraced layout of this development overlooking the Mediterranean Sea means that each and every one of the 49 apartments and 2 townhouses enjoys bright rooms thanks to natural light.