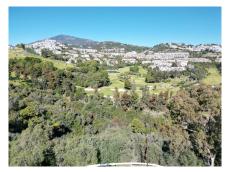

## 0 bedroom Plot in Benahavís

Ref: RSR4237330

€950,000

2952 m<sup>2</sup>

Plot area:

Property type : Plot Swimming pool : No

Location : BenahavísOrientation : EastBedrooms : 0Views : Sea views

Bathrooms: 0

Near golf

Investment opportunity in Puerto Del Almendro, Benahavis. Plot with total m2 of 2.952m.

South / East facing plot with views of the sea on the 1st floor. Frontline golf of Los Arqueros.

Min. Plotsize 3.000 m2 with a build percentage of 20% / 590.4 m2.

The plot is licenced for a house covering up to 590.4 m2 of ground floor plus first floor and terraces. The basement can be the same size of the groundfloor. Can build up to 7m in height.