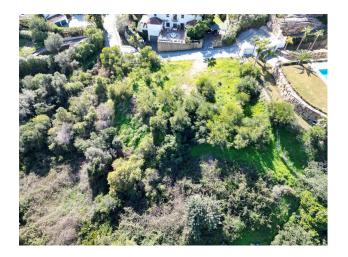

## 0 bedroom Plot in Benahavís

Ref: RSR4237330

€950,000

2952 m<sup>2</sup>

Plot area:

Property type : Plot Swimming pool : No

Location : BenahavísOrientation : EastBedrooms : 0Views : Sea views

Bathrooms: 0

Near golf

Investment opportunity in Puerto Del Almendro, Benahavis. Plot with total m2 of 2.952m.

South / East facing plot with views of the sea on the 1st floor. Frontline golf of Los Arqueros.

Min. Plotsize 3.000 m2 with a build percentage of 20% / 590.4 m2.

The plot is licenced for a house covering up to 590.4 m2 of ground floor plus first floor and terraces. The basement can be the same size of the groundfloor. Can build up to 7m in height.