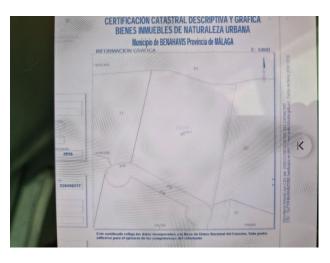

Near golf

Investment opportunity in Puerto Del Almendro, Benahavis. Plot with total m2 of 2.952m.

South / East facing plot with views of the sea on the 1st floor. Frontline golf of Los Arqueros.

Min. Plotsize 3.000 m2 with a build percentage of 20% / 590.4 m2.

The plot is licenced for a house covering up to 590.4 m2 of ground floor plus first floor and terraces. The basement can be the same size of the groundfloor. Can build up to 7m in height.