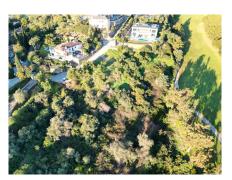

## 0 bedroom Plot in Benahavís

Ref: RSR4237330

€950,000

2952 m<sup>2</sup>

Plot area:

Property type : Plot Swimming pool : No

Location : BenahavísOrientation : EastBedrooms : 0Views : Sea views

Bathrooms: 0

Near golf

Investment opportunity in Puerto Del Almendro, Benahavis. Plot with total m2 of 2.952m.

South / East facing plot with views of the sea on the 1st floor. Frontline golf of Los Arqueros.

Min. Plotsize 3.000 m2 with a build percentage of 20% / 590.4 m2.

The plot is licenced for a house covering up to 590.4 m2 of ground floor plus first floor and terraces. The basement can be the same size of the groundfloor. Can build up to 7m in height.