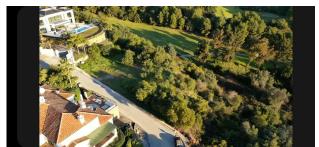

Near golf

Investment opportunity in Puerto Del Almendro, Benahavis. Plot with total m2 of 2.952m.

South / East facing plot with views of the sea on the 1st floor. Frontline golf of Los Arqueros.

Min. Plotsize 3.000 m2 with a build percentage of 20% / 590.4 m2.

The plot is licenced for a house covering up to 590.4 m2 of ground floor plus first floor and terraces. The basement can be the same size of the groundfloor. Can build up to 7m in height.