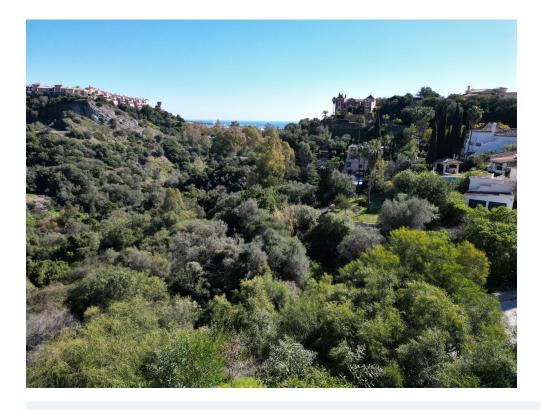

## 0 bedroom Plot in Benahavís

Ref: RSR4237330

€950,000

2952 m<sup>2</sup>

Plot area:

Property type : Plot Swimming pool : No

Location : BenahavísOrientation : EastBedrooms : 0Views : Sea views

Bathrooms: 0

Near golf

Investment opportunity in Puerto Del Almendro, Benahavis. Plot with total m2 of 2.952m.

South / East facing plot with views of the sea on the 1st floor. Frontline golf of Los Arqueros.

Min. Plotsize 3.000 m2 with a build percentage of 20% / 590.4 m2.

The plot is licenced for a house covering up to 590.4 m2 of ground floor plus first floor and terraces. The basement can be the same size of the groundfloor. Can build up to 7m in height.