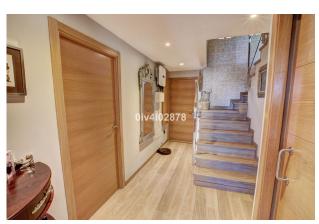

Duplex penthouse consisting of three integrated apartments, located in the centre of Arroyo de la Miel, close to all amenities and train station, benefits from community pool, underground parking, terrace and sea views! On entering, from hallway there are 2 bedrooms, one with ensuite bathroom and the other also serves as an office. The hallway also gives access to guest bathroom and lounge/dining room with terrace and sea views. From dining room there is access to a good size fully equipped kitchen also benefiting from terrace and utility room. The main hallway gives access to stairs which lead to room (currently serving as office, a guest bathroom and 2 further bedrooms, one of which is the master bedroom with ensuite bathroom, walkin wardrobe and terrace. This property consists of 3 apartments which have been integrated as one from construction. Each of these properties still has its original entrance and its possible to revert them back to 3 individual properties. This penthouse has use of a community pool and has 2 underground parking spaces included in the price. DEED: Total Built Area 242.02m2, Year of Build: 2009, Aprox fees IBI:1.383,92€ per year - Basura 516€ per year -