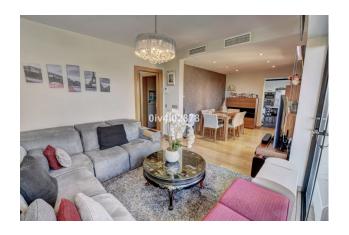

Duplex penthouse consisting of three integrated apartments, located in the centre of Arroyo de la Miel, close to all amenities and train station, benefits from community pool, underground parking, terrace and sea views! On entering, from hallway there are 2 bedrooms, one with ensuite bathroom and the other also serves as an office. The hallway also gives access to guest bathroom and lounge/dining room with terrace and sea views. From dining room there is access to a good size fully equipped kitchen also benefiting from terrace and utility room. The main hallway gives access to stairs which lead to room (currently serving as office, a guest bathroom and 2 further bedrooms, one of which is the master bedroom with ensuite bathroom, walkin wardrobe and terrace. This property consists of 3 apartments which have been integrated as one from construction. Each of these properties still has its original entrance and its possible to revert them back to 3 individual properties. This penthouse has use of a community pool and has 2 underground parking spaces included in the price. DEED: Total Built Area 242.02m2, Year of Build: 2009, Aprox fees IBI:1.383,92€ per year - Basura 516€ per year -