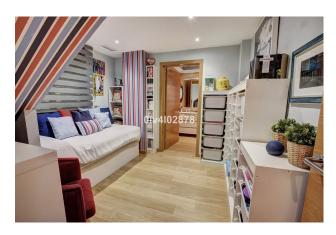

Duplex penthouse consisting of three integrated apartments, located in the centre of Arroyo de la Miel, close to all amenities and train station, benefits from community pool, underground parking, terrace and sea views! On entering, from hallway there are 2 bedrooms, one with ensuite bathroom and the other also serves as an office. The hallway also gives access to guest bathroom and lounge/dining room with terrace and sea views. From dining room there is access to a good size fully equipped kitchen also benefiting from terrace and utility room. The main hallway gives access to stairs which lead to room (currently serving as office, a guest bathroom and 2 further bedrooms, one of which is the master bedroom with ensuite bathroom, walkin wardrobe and terrace. This property consists of 3 apartments which have been integrated as one from construction. Each of these properties still has its original entrance and its possible to revert them back to 3 individual properties. This penthouse has use of a community pool and has 2 underground parking spaces included in the price. DEED: Total Built Area 242.02m2, Year of Build: 2009, Aprox fees IBI:1.383,92€ per year - Basura 516€ per year -