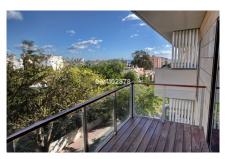

Duplex penthouse consisting of three integrated apartments, located in the centre of Arroyo de la Miel, close to all amenities and train station, benefits from community pool, underground parking, terrace and sea views! On entering, from hallway there are 2 bedrooms, one with ensuite bathroom and the other also serves as an office. The hallway also gives access to guest bathroom and lounge/dining room with terrace and sea views. From dining room there is access to a good size fully equipped kitchen also benefiting from terrace and utility room. The main hallway gives access to stairs which lead to room (currently serving as office, a guest bathroom and 2 further bedrooms, one of which is the master bedroom with ensuite bathroom, walkin wardrobe and terrace. This property consists of 3 apartments which have been integrated as one from construction. Each of these properties still has its original entrance and its possible to revert them back to 3 individual properties. This penthouse has use of a community pool and has 2 underground parking spaces included in the price. DEED: Total Built Area 242.02m2, Year of Build: 2009, Aprox fees IBI:1.383,92€ per year - Basura 516€ per year -