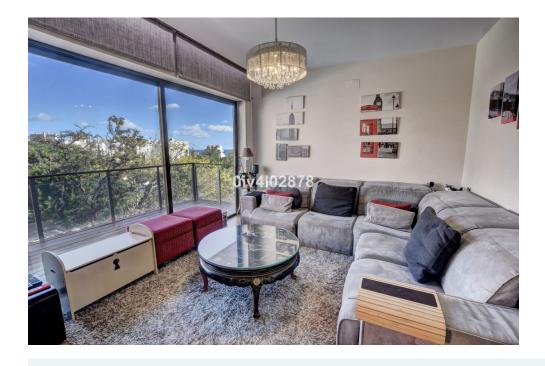

Duplex penthouse consisting of three integrated apartments, located in the centre of Arroyo de la Miel, close to all amenities and train station, benefits from community pool, underground parking, terrace and sea views! On entering, from hallway there are 2 bedrooms, one with ensuite bathroom and the other also serves as an office. The hallway also gives access to guest bathroom and lounge/dining room with terrace and sea views. From dining room there is access to a good size fully equipped kitchen also benefiting from terrace and utility room. The main hallway gives access to stairs which lead to room (currently serving as office, a guest bathroom and 2 further bedrooms, one of which is the master bedroom with ensuite bathroom, walkin wardrobe and terrace. This property consists of 3 apartments which have been integrated as one from construction. Each of these properties still has its original entrance and its possible to revert them back to 3 individual properties. This penthouse has use of a community pool and has 2 underground parking spaces included in the price. DEED: Total Built Area 242.02m2, Year of Build: 2009, Aprox fees IBI:1.383,92€ per year - Basura 516€ per year -