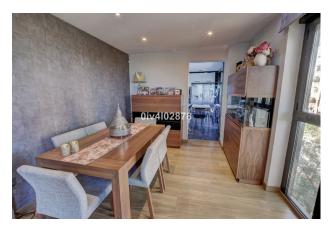

Duplex penthouse consisting of three integrated apartments, located in the centre of Arroyo de la Miel, close to all amenities and train station, benefits from community pool, underground parking, terrace and sea views! On entering, from hallway there are 2 bedrooms, one with ensuite bathroom and the other also serves as an office. The hallway also gives access to guest bathroom and lounge/dining room with terrace and sea views. From dining room there is access to a good size fully equipped kitchen also benefiting from terrace and utility room. The main hallway gives access to stairs which lead to room (currently serving as office, a guest bathroom and 2 further bedrooms, one of which is the master bedroom with ensuite bathroom, walkin wardrobe and terrace. This property consists of 3 apartments which have been integrated as one from construction. Each of these properties still has its original entrance and its possible to revert them back to 3 individual properties. This penthouse has use of a community pool and has 2 underground parking spaces included in the price. DEED: Total Built Area 242.02m2, Year of Build: 2009, Aprox fees IBI:1.383,92€ per year - Basura 516€ per year -