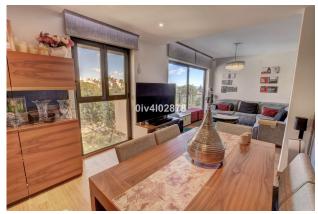

Duplex penthouse consisting of three integrated apartments, located in the centre of Arroyo de la Miel, close to all amenities and train station, benefits from community pool, underground parking, terrace and sea views! On entering, from hallway there are 2 bedrooms, one with ensuite bathroom and the other also serves as an office. The hallway also gives access to guest bathroom and lounge/dining room with terrace and sea views. From dining room there is access to a good size fully equipped kitchen also benefiting from terrace and utility room. The main hallway gives access to stairs which lead to room (currently serving as office, a guest bathroom and 2 further bedrooms, one of which is the master bedroom with ensuite bathroom, walkin wardrobe and terrace. This property consists of 3 apartments which have been integrated as one from construction. Each of these properties still has its original entrance and its possible to revert them back to 3 individual properties. This penthouse has use of a community pool and has 2 underground parking spaces included in the price. DEED: Total Built Area 242.02m2, Year of Build: 2009, Aprox fees IBI:1.383,92€ per year - Basura 516€ per year -