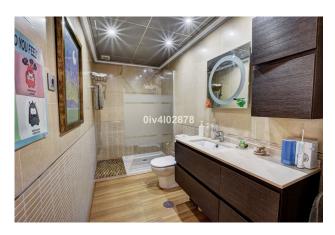

Duplex penthouse consisting of three integrated apartments, located in the centre of Arroyo de la Miel, close to all amenities and train station, benefits from community pool, underground parking, terrace and sea views! On entering, from hallway there are 2 bedrooms, one with ensuite bathroom and the other also serves as an office. The hallway also gives access to guest bathroom and lounge/dining room with terrace and sea views. From dining room there is access to a good size fully equipped kitchen also benefiting from terrace and utility room. The main hallway gives access to stairs which lead to room (currently serving as office, a guest bathroom and 2 further bedrooms, one of which is the master bedroom with ensuite bathroom, walkin wardrobe and terrace. This property consists of 3 apartments which have been integrated as one from construction. Each of these properties still has its original entrance and its possible to revert them back to 3 individual properties. This penthouse has use of a community pool and has 2 underground parking spaces included in the price. DEED: Total Built Area 242.02m2, Year of Build: 2009, Aprox fees IBI:1.383,92€ per year - Basura 516€ per year -