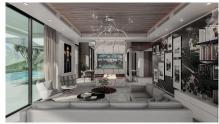

Lower ground floor offers an indoor pool along with full gymnasium, sauna, office, storage room, staff accommodation.

On the entrance level which has an elevator which reaches all the floors. Living room with pocket windows which fold back into the walls. Dinning room, kitchen, utility room and large wrap around terrace which leads to the main pool and garden.