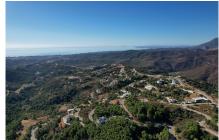

Monte Mayor totals 4.000.000m2 of land with a low-density development concept as 58% will remain green zone. The resort is situated in the township of Benahavís and offers stunning panoramic view to the surrounding natural landscape, the Mediterranean and Gibraltar as well as the African coastline beyond.

This plot offers great sea, valley & mountain views and is situated within Monte Mayor's C-Sector. The plot measures 3600m2 and offers a build percentage of 12.2% or 439m2 (not including basement). A topographic report, geotechnical study as well as architectural plans for a modern luxury villa have been prepared for this plot.