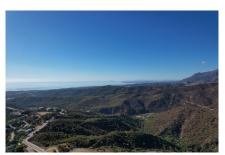

Monte Mayor totals 4.000.000m2 of land with a low-density development concept as 58% will remain green zone. The resort is situated in the township of Benahavís and offers stunning panoramic view to the surrounding natural landscape, the Mediterranean and Gibraltar as well as the African coastline beyond.

This plot offers great sea, valley & mountain views and is situated within Monte Mayor's C-Sector. The plot measures 3600m2 and offers a build percentage of 12.2% or 439m2 (not including basement). A topographic report, geotechnical study as well as architectural plans for a modern luxury villa have been prepared for this plot.