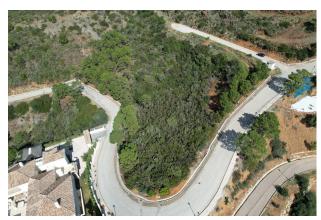

This plot offers great sea, valley & mountain views and is situated within Monte Mayor's C-Sector. The plot measures 3600m2 and offers a build percentage of 12.2% or 439m2 (not including basement). A topographic report, geotechnical study as well as architectural plans for a modern luxury villa have been prepared for this plot.