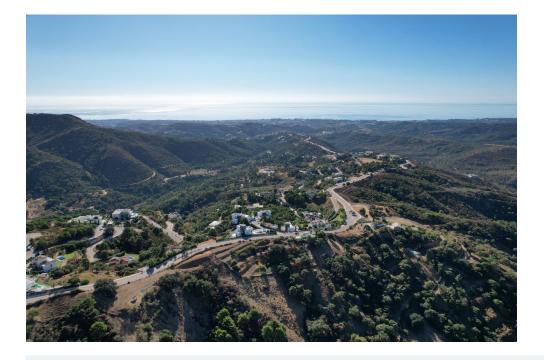

Orientation : South
Views : Sea views

House area: 439 m<sup>2</sup>

Plot area: 3600 m<sup>2</sup>

•

Close to golf

Surrounded by a pristine Andalusian landscape of rolling hills and mountains, yet a close distance to the Mediterranean coastline, this unique residential resort is Monte Mayor.

Monte Mayor totals 4.000.000m2 of land with a low-density development concept as 58% will remain green zone. The resort is situated in the township of Benahavís and offers stunning panoramic view to the surrounding natural landscape, the Mediterranean and Gibraltar as well as the African coastline beyond.

This plot offers great sea, valley & mountain views and is situated within Monte Mayor's C-Sector. The plot measures 3600m2 and offers a build percentage of 12.2% or 439m2 (not including basement). A topographic report, geotechnical study as well as architectural plans for a modern luxury villa have been prepared for this plot.