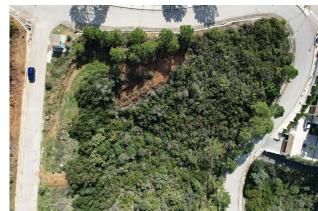

This plot offers great sea, valley & mountain views and is situated within Monte Mayor's C-Sector. The plot measures 3600m2 and offers a build percentage of 12.2% or 439m2 (not including basement). A topographic report, geotechnical study as well as architectural plans for a modern luxury villa have been prepared for this plot.