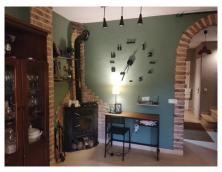

Detached Villa, Estepona, Costa del Sol. 3 Bedrooms, 2 Bathrooms, Built 82 m<sup>2</sup>, Terrace 30 m<sup>2</sup>, Garden/Plot 105 m<sup>2</sup>.

Setting : Town. Orientation : South East. Condition : Excellent, Recently Renovated. Pool : Communal, Children's Pool. Climate Control : Air Conditioning, Central Heating, U/F/H Bathrooms. Views : Country, Garden, Pool, Courtyard. Features : Covered Terrace, Fitted Wardrobes, Near Transport, Private Terrace, Satellite TV, WiFi, Storage Room, Utility Room, Ensuite Bathroom. Furniture : Fully Furnished. Kitchen : Fully Fitted. Garden : Communal. Utilities : Electricity, Drinkable Water, Telephone.