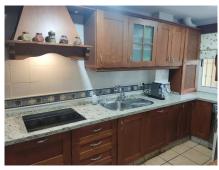

Detached Villa, Estepona, Costa del Sol. 3 Bedrooms, 2 Bathrooms, Built 82 m<sup>2</sup>, Terrace 30 m<sup>2</sup>, Garden/Plot 105 m<sup>2</sup>.

Setting : Town. Orientation : South East. Condition : Excellent, Recently Renovated. Pool : Communal, Children's Pool. Climate Control : Air Conditioning, Central Heating, U/F/H Bathrooms. Views : Country, Garden, Pool, Courtyard. Features : Covered Terrace, Fitted Wardrobes, Near Transport, Private Terrace, Satellite TV, WiFi, Storage Room, Utility Room, Ensuite Bathroom. Furniture : Fully Furnished. Kitchen : Fully Fitted. Garden : Communal. Utilities : Electricity, Drinkable Water, Telephone.