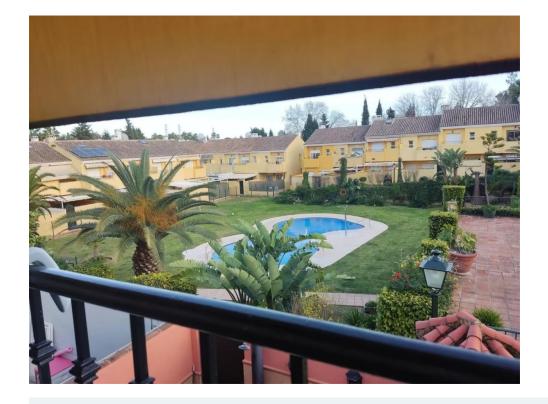

Detached Villa, Estepona, Costa del Sol. 3 Bedrooms, 2 Bathrooms, Built 82 m<sup>2</sup>, Terrace 30 m<sup>2</sup>, Garden/Plot 105 m<sup>2</sup>.

Setting : Town. Orientation : South East. Condition : Excellent, Recently Renovated. Pool : Communal, Children's Pool. Climate Control : Air Conditioning, Central Heating, U/F/H Bathrooms. Views : Country, Garden, Pool, Courtyard. Features : Covered Terrace, Fitted Wardrobes, Near Transport, Private Terrace, Satellite TV, WiFi, Storage Room, Utility Room, Ensuite Bathroom. Furniture : Fully Furnished. Kitchen : Fully Fitted. Garden : Communal. Utilities : Electricity, Drinkable Water, Telephone.