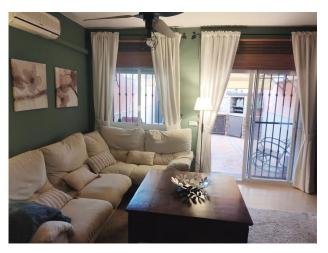

Detached Villa, Estepona, Costa del Sol. 3 Bedrooms, 2 Bathrooms, Built 82 m<sup>2</sup>, Terrace 30 m<sup>2</sup>, Garden/Plot 105 m<sup>2</sup>.

Setting : Town. Orientation : South East. Condition : Excellent, Recently Renovated. Pool : Communal, Children's Pool. Climate Control : Air Conditioning, Central Heating, U/F/H Bathrooms. Views : Country, Garden, Pool, Courtyard. Features : Covered Terrace, Fitted Wardrobes, Near Transport, Private Terrace, Satellite TV, WiFi, Storage Room, Utility Room, Ensuite Bathroom. Furniture : Fully Furnished. Kitchen : Fully Fitted. Garden : Communal. Utilities : Electricity, Drinkable Water, Telephone.