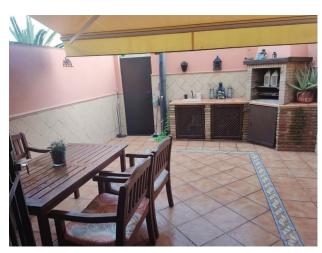

Detached Villa, Estepona, Costa del Sol. 3 Bedrooms, 2 Bathrooms, Built 82 m<sup>2</sup>, Terrace 30 m<sup>2</sup>, Garden/Plot 105 m<sup>2</sup>.

Setting : Town. Orientation : South East. Condition : Excellent, Recently Renovated. Pool : Communal, Children's Pool. Climate Control : Air Conditioning, Central Heating, U/F/H Bathrooms. Views : Country, Garden, Pool, Courtyard. Features : Covered Terrace, Fitted Wardrobes, Near Transport, Private Terrace, Satellite TV, WiFi, Storage Room, Utility Room, Ensuite Bathroom. Furniture : Fully Furnished. Kitchen : Fully Fitted. Garden : Communal. Utilities : Electricity, Drinkable Water, Telephone.