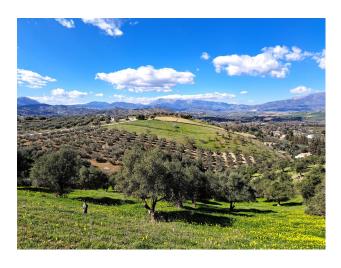

## 0 bedroom Plot in Coín

Ref: RSR4254559

€140,000

**Property type :** Plot **Swimming pool :** No **Plot area :** 22821 m<sup>2</sup>

**Location :** Coín **Bedrooms :** 0 **Bathrooms :** 0

Beautiful large plot of land with panoramic views of the Guadalhorce Valle, just a short drive to La Trocha shopping centre in Coin.

The easily accessible fenced plot has large flat areas next to the lane then slopes down the valley. It's primarily full of olive trees and a small fruit orchard.

Current legislation permits the building of a 65m2 agricultural property. Water & electricity close by but not connected.