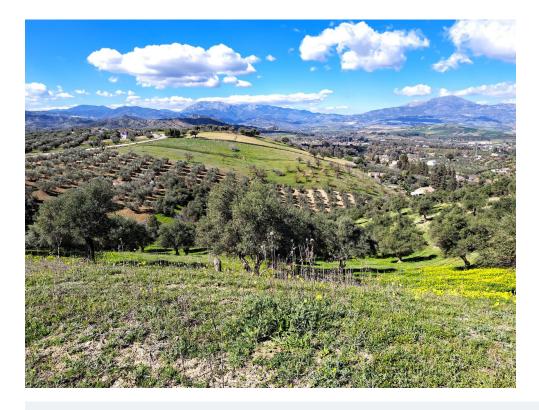

## 0 bedroom Plot in Coín

Ref: RSR4254559

€140,000

**Property type :** Plot **Swimming pool :** No **Plot area :** 22821 m<sup>2</sup>

**Location :** Coín **Bedrooms :** 0 **Bathrooms :** 0

Beautiful large plot of land with panoramic views of the Guadalhorce Valle, just a short drive to La Trocha shopping centre in Coin.

The easily accessible fenced plot has large flat areas next to the lane then slopes down the valley. It's primarily full of olive trees and a small fruit orchard.

Current legislation permits the building of a 65m2 agricultural property. Water & electricity close by but not connected.