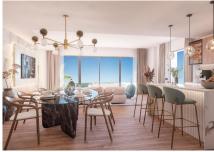

The 69 villas have large terraces, large windows and bright interiors. The entrance gates to the villas are security gates and have a video intercom. The garages have automatic doors with remote controls for opening and a charging point for electric vehicles. There are also ramps and outdoor lifts for easy passage between the different levels of the communal areas. Some properties offer the installation of an individual lift in the home as an option.