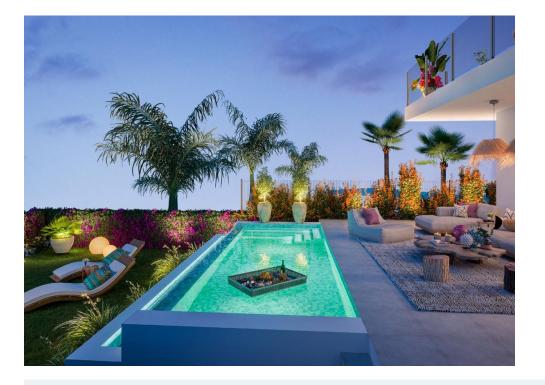

The SOLEIA LIVING EL CHAPARRAL project is a unique experience and located in Mijas Costa. Sixty-nine villas starting with a first phase of 23 units. The architecture reinvents the traditional Andalusian style. A careful south orientation and breathtaking views of the Mediterranean Sea, next to one of the most prestigious golf courses in the area, Chaparral Golf Club, just a two-minute walk away.

The 69 villas have large terraces, large windows and bright interiors. The entrance gates to the villas are security gates and have a video intercom. The garages have automatic doors with remote controls for opening and a charging point for electric vehicles. There are also ramps and outdoor lifts for easy passage between the different levels of the communal areas. Some properties offer the installation of an individual lift in the home as an option.

There are options to personalise your home, but this is not included in the sale price. The complex has tropically landscaped communal gardens and a barbecue area.

www.ImmoMoment.es