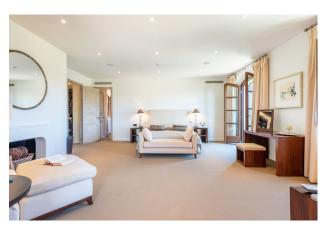

Decorated and designed in detail, this villa is arranged so that the exterior can be accessed from all the rooms, which have abundant natural light, illuminating the comforting cream, beige and caramel colors that provide softness and well-being.

On the ground floor you can find the main rooms, including a majestic entrance hall with a fireplace, a spacious kitchen with a dining area, a cozy dinner room with a fireplace, a living room with a fireplace and an adjoining office.