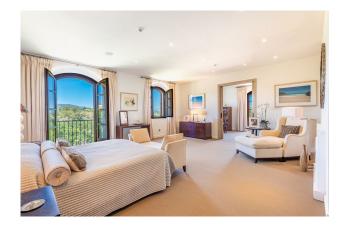

House area :

Plot area :

Villa Palmyra - Elegance, light, spaciousness and serenity in San Rogue Club

A majestic villa with exquisite gardens, perfect for dream ceremonies and where no room is left unused.

Beautiful villa on a large plot of 4,401 m2, with elegant gardens, a south-facing pool area with great privacy and on the first line of golf.

This fabulous villa with 879 m2 built has 5 en-suite bedrooms that could all be considered as the master suite due to their spaciousness and beauty. However, the master bedroom stands out from all the others with a large dressing room, private office and beautiful bathroom.

Decorated and designed in detail, this villa is arranged so that the exterior can be accessed from all the rooms, which have abundant natural light, illuminating the comforting cream, beige and caramel colors that provide softness and well-being.