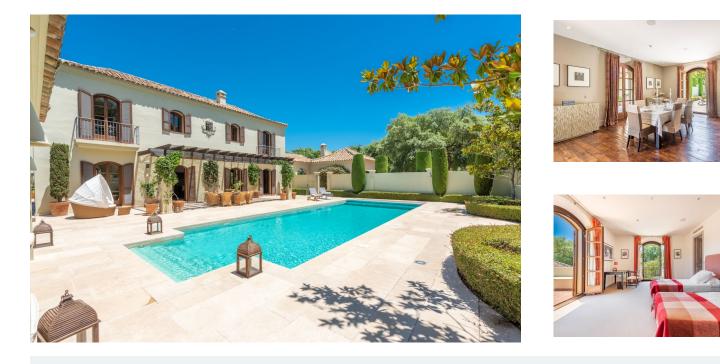

House area :

Plot area :

Villa Palmyra - Elegance, light, spaciousness and serenity in San Rogue Club

A majestic villa with exquisite gardens, perfect for dream ceremonies and where no room is left unused.

Beautiful villa on a large plot of 4,401 m2, with elegant gardens, a south-facing pool area with great privacy and on the first line of golf.

This fabulous villa with 879 m2 built has 5 en-suite bedrooms that could all be considered as the master suite due to their spaciousness and beauty. However, the master bedroom stands out from all the others with a large dressing room, private office and beautiful bathroom.

On the ground floor you can find the main rooms, including a majestic entrance hall with a fireplace, a spacious kitchen with a dining area, a cozy dinner room with a fireplace, a living room with a fireplace and an adjoining office.