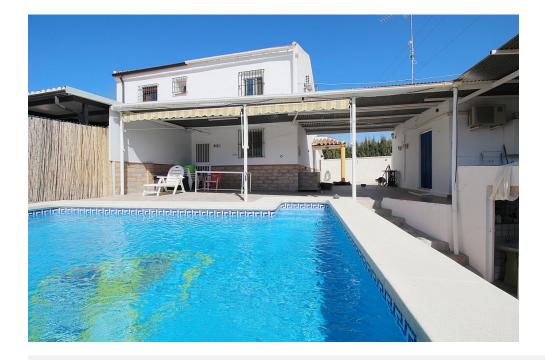

Storage room

Utility room

Not furnished

**Fireplace** 

Terrace

Airconditioning

Comfortable rustic finca with an unbeatable location just 650 meters from the entrance of La Charca. 5,213 m2 plot, 156 m2 built, 2 bedrooms, 2 bathrooms and an independent study.

Just 1 minute by car or 7 minutes walking from Avenida de España, this finca has a very convenient location.

The plot is planted mainly with walnut and orange trees, and has a two-story house, an independent studio, swimming pool with barbecue area, storage room and covered parking for 2 cars.

The outdoor areas, with excellent views, include a 24 m2 pool, a covered terrace in front of it, a barbecue area, a 24 m2 storage room and a complete outdoor bathroom. In addition, when crossing the electric gate with remote control that gives access to the property, there are 2 covered parking spaces and an opportunity to park more cars on the entrance esplanade.