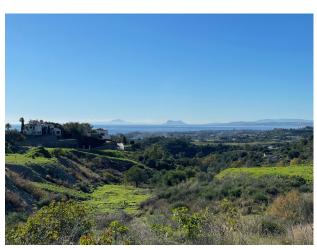

**Orientation:** Southwest

Views: Sea views

House area: 475 m<sup>2</sup>

Plot area: 2537 m<sup>2</sup>

Close to golf

Close to sea

## LARGE PLOT FOR LUXURY VILLA

Plot: 2,537m<sup>2</sup>

Max Build: 475m² plus basement and porches

Large elevated plot with unobstructed panoramic, western sea view to Gibraltar and mountains. Close to beach (2km), great restaurants, supermarkets, hospital, schools etc. La Panera on the New Golden Mile between San Pedro and Estepona is a beautiful and peaceful area, only 10 to 12 minutes from Puerto Banus. High quality urbanisation with luxury villas. All services are in place.