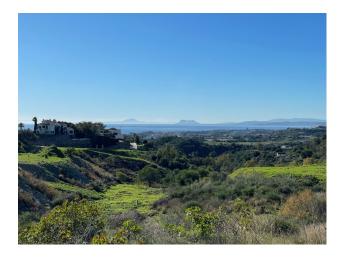

## LARGE PLOT FOR LUXURY VILLA

Double Plot: 4,553m<sup>2</sup>

Max Build: 1,000m² plus basement and porches

Large elevated plot with unobstructed panoramic, south-western sea view to Gibraltar and Morocco and mountains. Close to beach (2km), great restaurants, supermarkets, hospital, schools etc. La Panera on the New Golden Mile between San Pedro and Estepona is a beautiful and peaceful area, only 10 to 12 minutes from Puerto Banus. High quality urbanisation with luxury villas. All services are in place.