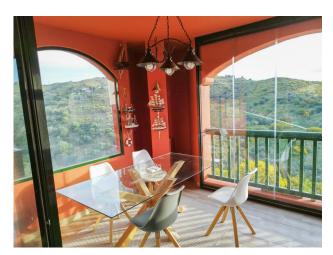

## SPECTACULAR DUPLEX WITH PANORAMIC VIEWS.

It is located in one of the most sought after areas in the Costa del Sol, in Calahonda.

The property is divided in two levels.

On the first floor we find a bright and spacious living room and dining area, with a fully equiped kitchen with storage and laundry space. From the living room we access its cozy terrace overlooking the amazing views that the area has to offer. The terrace is closed with glass courtains that can be opened up fully.

The property offers 3 full bedrooms with an additional studio, with 3 bathrooms and another terrace.

The community is in inmaclate state, with well taken care off gardens and swimming pool area.

Other features: Community parking and Storage room