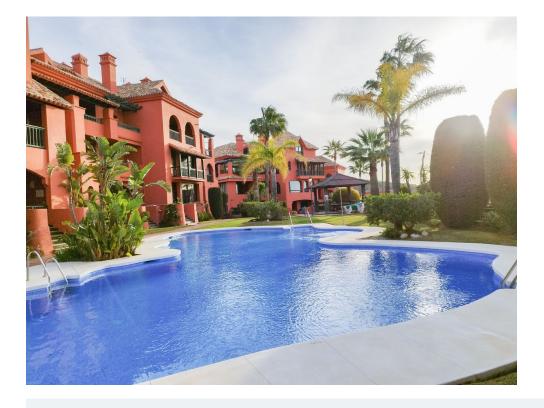

## Calahonda

Property type: Penthouse

Location: Calahonda

Bedrooms: 3

Bathrooms: 3

Swimming pool: Communal

Garden: Communal **Orientation:** South

Views: Mountain views

## SPECTACULAR DUPLEX WITH PANORAMIC VIEWS.

It is located in one of the most sought after areas in the Costa del Sol, in Calahonda.

The property is divided in two levels.

On the first floor we find a bright and spacious living room and dining area, with a fully equiped kitchen with storage and laundry space. From the living room we access its cozy terrace overlooking the amazing views that the area has to offer. The terrace is closed with glass courtains that can be opened up fully.

The property offers 3 full bedrooms with an additional studio, with 3 bathrooms and another terrace.

The community is in inmaclate state, with well taken care off gardens and swimming pool area.

Other features: Community parking and Storage room