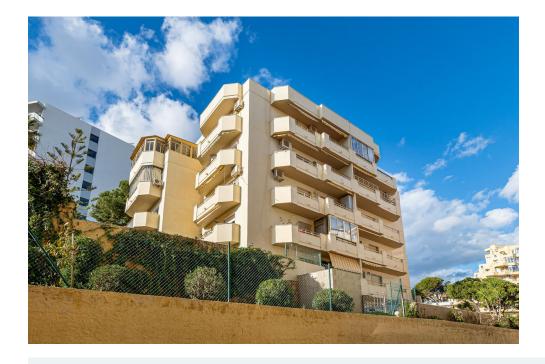

## Benalmadena

212 m<sup>2</sup>

Property type: Apartment

Location: Benalmadena

Bedrooms: 3

Bathrooms: 2

Swimming pool: Communal

Garden: Communal Orientation: South

Fitted wardrobes

White goods

House area:

Spacious 207m2 flat with 3 bedrooms and 2 bathrooms.

Only 150 metres from Paseo Marítimo we find this flat with beautiful views to the Mediterranean Sea and Puerto Marina.