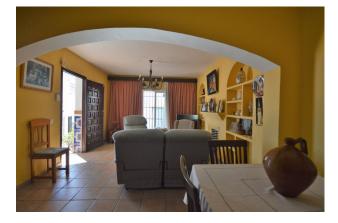

The house is on the corner and is oriented to the south east, which gives it excellent light all day. The property is distributed over 3 floors with a terrace.

The 1st floor consists of a terrace at the entrance, 1 living room with fireplace and large windows. Just to the right we access a large fully equipped kitchen.