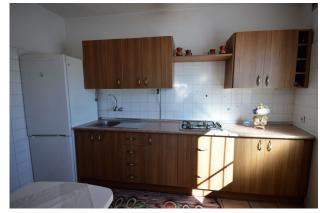

The house is on the corner and is oriented to the south east, which gives it excellent light all day. The property is distributed over 3 floors with a terrace.

The 1st floor consists of a terrace at the entrance, 1 living room with fireplace and large windows. Just to the right we access a large fully equipped kitchen.