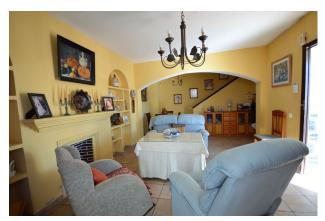

The house is on the corner and is oriented to the south east, which gives it excellent light all day. The property is distributed over 3 floors with a terrace.

The 1st floor consists of a terrace at the entrance, 1 living room with fireplace and large windows. Just to the right we access a large fully equipped kitchen.