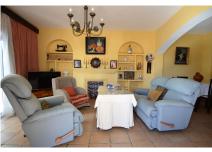

The house is on the corner and is oriented to the south east, which gives it excellent light all day. The property is distributed over 3 floors with a terrace.

The 1st floor consists of a terrace at the entrance, 1 living room with fireplace and large windows. Just to the right we access a large fully equipped kitchen.