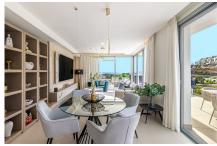

From the terrace you can access the solarium, the area with the most privacy and where you can set up an outdoor kitchen area with a chill out area.

It has a living-dining room, an equipped open-plan kitchen, 2 bedrooms with 2 en-suite bathrooms and a guest toilet. 2 parking spaces are included with direct elevator access from the property, and a large storage room.

The penthouse is designed using the best construction materials and the most modern technology on the market. It has hot/cold air conditioning controlled by the best Air Zone home automation control system, underfloor heating throughout the interior area, LED lighting, designer kitchen with NEFF appliances, dressing areas in the bedrooms and large porcelain floors.