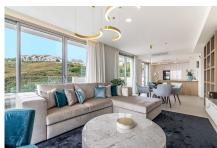

From the terrace you can access the solarium, the area with the most privacy and where you can set up an outdoor kitchen area with a chill out area.

It has a living-dining room, an equipped open-plan kitchen, 2 bedrooms with 2 en-suite bathrooms and a guest toilet. 2 parking spaces are included with direct elevator access from the property, and a large storage room.

The penthouse is designed using the best construction materials and the most modern technology on the market. It has hot/cold air conditioning controlled by the best Air Zone home automation control system, underfloor heating throughout the interior area, LED lighting, designer kitchen with NEFF appliances, dressing areas in the bedrooms and large porcelain floors.