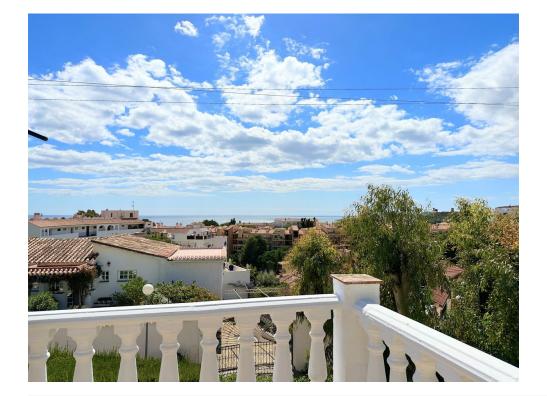

Andalusian-style house located in the Torreblanca area, a 12-minute walk from the sea and an 8-minute drive from the center of Fuengirola. Independent house with a 894m2 plot and south orientation. It has five terraces and a 2.5-meter deep swimming pool. Year of construction 1960.

An ample 19m2 hallway leads to a large 51m2 living room with access to a 15m2 terrace and panoramic sea views. The house has three bedrooms with panoramic sea views: one bedroom of 10m2, another of 11m2, and a third bedroom of 19m2. In addition, there are two bathrooms of 4m2 and 6m2 respectively.