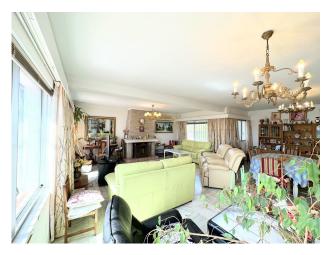

An ample 19m2 hallway leads to a large 51m2 living room with access to a 15m2 terrace and panoramic sea views. The house has three bedrooms with panoramic sea views: one bedroom of 10m2, another of 11m2, and a third bedroom of 19m2. In addition, there are two bathrooms of 4m2 and 6m2 respectively.