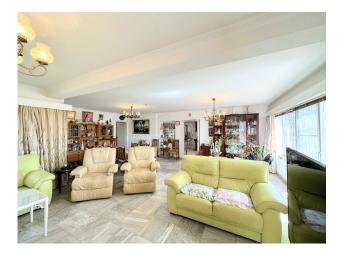

An ample 19m2 hallway leads to a large 51m2 living room with access to a 15m2 terrace and panoramic sea views. The house has three bedrooms with panoramic sea views: one bedroom of 10m2, another of 11m2, and a third bedroom of 19m2. In addition, there are two bathrooms of 4m2 and 6m2 respectively.