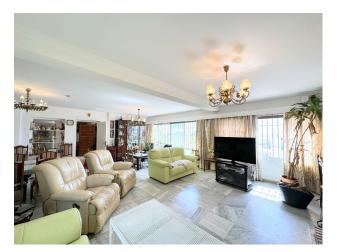

An ample 19m2 hallway leads to a large 51m2 living room with access to a 15m2 terrace and panoramic sea views. The house has three bedrooms with panoramic sea views: one bedroom of 10m2, another of 11m2, and a third bedroom of 19m2. In addition, there are two bathrooms of 4m2 and 6m2 respectively.