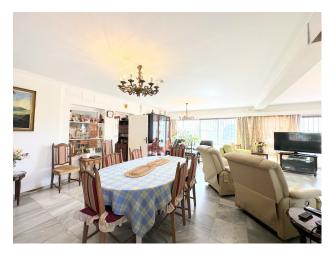

An ample 19m2 hallway leads to a large 51m2 living room with access to a 15m2 terrace and panoramic sea views. The house has three bedrooms with panoramic sea views: one bedroom of 10m2, another of 11m2, and a third bedroom of 19m2. In addition, there are two bathrooms of 4m2 and 6m2 respectively.

The kitchen is 15m2 and has access to a 1.5m2 toilet and a patio. In the exterior, there is a large garden with panoramic sea views. The house has five terraces located in different areas of the house, many of which offer panoramic sea views. The property also includes two private independent garages with three parking spaces.