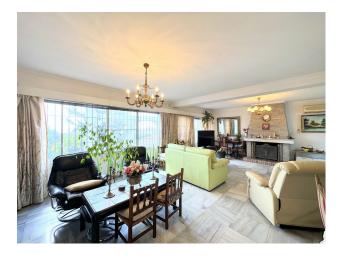

An ample 19m2 hallway leads to a large 51m2 living room with access to a 15m2 terrace and panoramic sea views. The house has three bedrooms with panoramic sea views: one bedroom of 10m2, another of 11m2, and a third bedroom of 19m2. In addition, there are two bathrooms of 4m2 and 6m2 respectively.