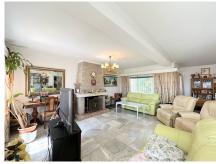

An ample 19m2 hallway leads to a large 51m2 living room with access to a 15m2 terrace and panoramic sea views. The house has three bedrooms with panoramic sea views: one bedroom of 10m2, another of 11m2, and a third bedroom of 19m2. In addition, there are two bathrooms of 4m2 and 6m2 respectively.