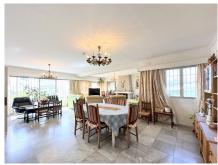

An ample 19m2 hallway leads to a large 51m2 living room with access to a 15m2 terrace and panoramic sea views. The house has three bedrooms with panoramic sea views: one bedroom of 10m2, another of 11m2, and a third bedroom of 19m2. In addition, there are two bathrooms of 4m2 and 6m2 respectively.

The kitchen is 15m2 and has access to a 1.5m2 toilet and a patio. In the exterior, there is a large garden with panoramic sea views. The house has five terraces located in different areas of the house, many of which offer panoramic sea views. The property also includes two private independent garages with three parking spaces.