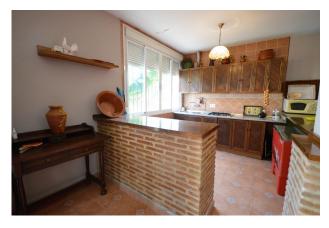

The property is divided into 3 floors, gardens with fruit trees, swimming pool and 1 apartment with the possibility of making it bigger.

The 1st floor consists of a large living room with fireplace, 1 spacious kitchen with brand appliances, 2 bathrooms, 2 bedrooms and 1 small living room.