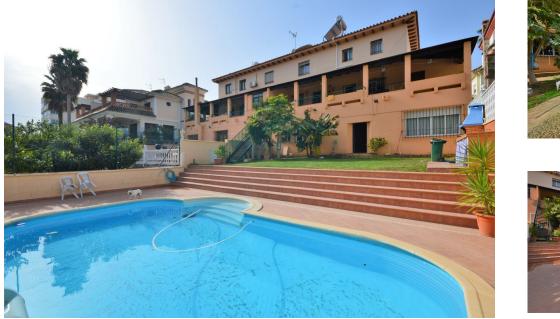

LOCATION !!!! Fantastic villa with tropical gardens and private pool in Marbella center.

The house is located in the urban center and enjoys all the services on foot, municipal markets, restaurants, sports complexes, bus stop, etc.

The property is divided into 3 floors, gardens with fruit trees, swimming pool and 1 apartment with the possibility of making it bigger.

The 1st floor consists of a large living room with fireplace, 1 spacious kitchen with brand appliances, 2 bathrooms, 2 bedrooms and 1 small living room.

The basement floor consists of 1 large apartment with open kitchen, 2 bathrooms and 1 gym room.

The garden is very spacious and we can enjoy a barbecue with friends or pleasant summer evenings.

The old town of Marbella and the well-named Plaza de los Naranjos with all its flowery streets and squares are only 5 minutes away on foot.