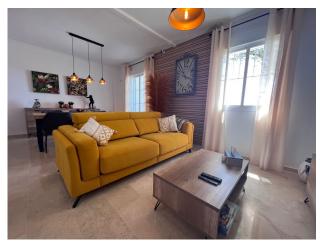

Handicap access

✓ Lift

✓ White goods

Alarm system

Utility room

Airconditioning

This unique flat in the Resort Small Oasis in Manilva has been transformed from a 3 bedroom flat to a 2 bedroom giving it a more spacious living space as well as more storage cupboards.

The flat is located on a ground floor with beautiful south-west facing sea views where you can cosy up on the terrace to enjoy all the peace and nature.

It consists of an entrance hall with a storage cupboard, a small bathroom and guest room with access to a small terrace to the side, as well as the master bedroom with the bathroom next to it has access to this terrace. The fully installed kitchen gives an open space feel to a nice dining table and lounge area. All rooms enjoy air conditioning hot and cold.