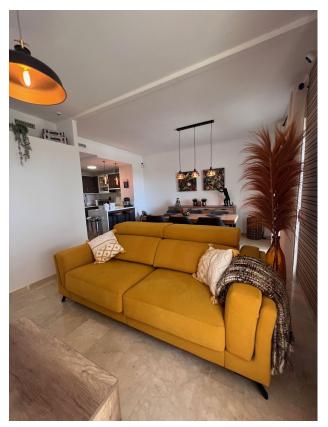

Handicap access

✓ Lift

✓ White goods

Alarm system

Utility room

Airconditioning

This unique flat in the Resort Small Oasis in Manilva has been transformed from a 3 bedroom flat to a 2 bedroom giving it a more spacious living space as well as more storage cupboards.

The flat is located on a ground floor with beautiful south-west facing sea views where you can cosy up on the terrace to enjoy all the peace and nature.

It consists of an entrance hall with a storage cupboard, a small bathroom and guest room with access to a small terrace to the side, as well as the master bedroom with the bathroom next to it has access to this terrace. The fully installed kitchen gives an open space feel to a nice dining table and lounge area. All rooms enjoy air conditioning hot and cold.