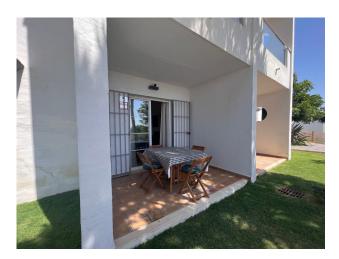

Swimming pool: Communal

Garden: Communal
Orientation: South
Views: Sea views

Parking: Communal parking

House area: 88 m²

**Terraces area:** 6 m<sup>2</sup>

✓ WiFi

Satellite dish

Terrace

The flat is located on a ground floor with beautiful south-west facing sea views where you can cosy up on the terrace to enjoy all the peace and nature.

It consists of an entrance hall with a storage cupboard, a small bathroom and guest room with access to a small terrace to the side, as well as the master bedroom with the bathroom next to it has access to this terrace. The fully installed kitchen gives an open space feel to a nice dining table and lounge area. All rooms enjoy air conditioning hot and cold.