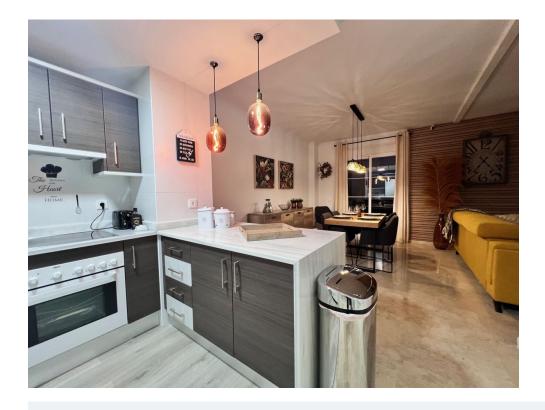

Handicap access

✓ Lift

✓ White goods

Alarm system

Utility room

Airconditioning

This unique flat in the Resort Small Oasis in Manilva has been transformed from a 3 bedroom flat to a 2 bedroom giving it a more spacious living space as well as more storage cupboards.

The flat is located on a ground floor with beautiful south-west facing sea views where you can cosy up on the terrace to enjoy all the peace and nature.

It consists of an entrance hall with a storage cupboard, a small bathroom and guest room with access to a small terrace to the side, as well as the master bedroom with the bathroom next to it has access to this terrace. The fully installed kitchen gives an open space feel to a nice dining table and lounge area. All rooms enjoy air conditioning hot and cold.