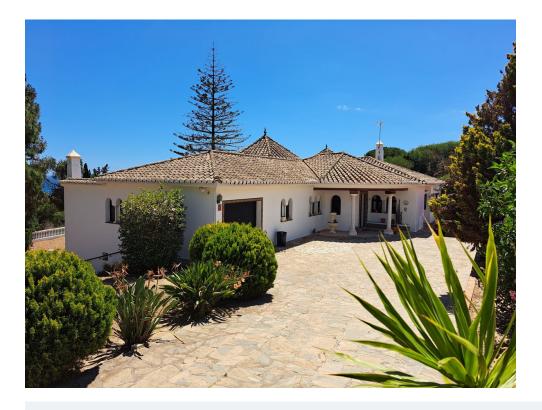

## Immo Moment 5 bedroom Detached Villa in El Chaparral

Ref: RSR4280563

€995,000

Property type: Detached Villa

Location: El Chaparral

Bedrooms: 5 Bathrooms: 5 Swimming pool: Private

Garden: Private

**Orientation:** South Views: Sea views

Barbecue

Fitted wardrobes

Terrace

El Chaparral only 500 mtrs. from the beach - SEA VIEWS -

Price Reduction fron 1.250.000 - Excellent opportunity in El Chaparral, it is a property with character, with a marked Spanish style distributed only on two levels, lots of light everywhere, ample space and an excellent location. Only 3.6 km from the beach. Being close to the golf club (1 km), enjoy the tranquility and privacy of the area. It is an old villa that needs some work but is guaranteed that the final result will raise its current price. On its first level it consists of a hall at the entrance where the guest toilet is located and which distributes to the social area and the private area where there are 2 large en-suite bedrooms, one of which has access to the terrace. Large living room with separate dining area and access to the kitchen for service staff. Through 2 large sliding doors you can access a large south-facing terrace with sea views and also access the pool and barbecue area and the garden.