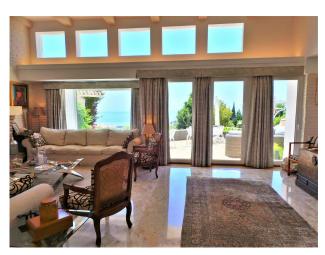

The architecture is extraordinary, the villa was designed by famous American architect Frank Lloyd Wright's favourite disciple Mr. Robert Mosher following Mr. Wrights guidelines for "organic architecture". The living area will please even the most critical eye with its double height ceilings and the amazing views over the sea and Benalmadena. All rooms are spacous and the distribution is superb. The construction is of the highest standards imaginable. The villa is built in Andalusian style and in some areas reclaimed/antique building materials have been used which gives the villa a very special touch. The kitchen has been totally refurbished recently and opens up to a wonderful zen style patio. The front terrace offers a fully equipped wet bar and overlooks the garden the pool and amazing views.