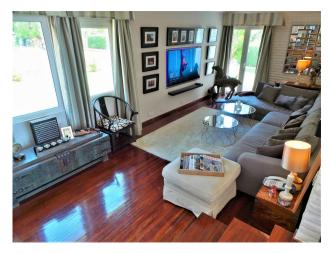

The architecture is extraordinary, the villa was designed by famous American architect Frank Lloyd Wright's favourite disciple Mr. Robert Mosher following Mr. Wrights guidelines for "organic architecture". The living area will please even the most critical eye with its double height ceilings and the amazing views over the sea and Benalmadena. All rooms are spacous and the distribution is superb. The construction is of the highest standards imaginable. The villa is built in Andalusian style and in some areas reclaimed/antique building materials have been used which gives the villa a very special touch. The kitchen has been totally refurbished recently and opens up to a wonderful zen style patio. The front terrace offers a fully equipped wet bar and overlooks the garden the pool and amazing views.