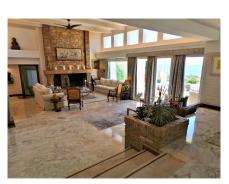

The architecture is extraordinary, the villa was designed by famous American architect Frank Lloyd Wright's favourite disciple Mr. Robert Mosher following Mr. Wrights guidelines for "organic architecture". The living area will please even the most critical eye with its double height ceilings and the amazing views over the sea and Benalmadena. All rooms are spacous and the distribution is superb. The construction is of the highest standards imaginable. The villa is built in Andalusian style and in some areas reclaimed/antique building materials have been used which gives the villa a very special touch. The kitchen has been totally refurbished recently and opens up to a wonderful zen style patio. The front terrace offers a fully equipped wet bar and overlooks the garden the pool and amazing views.