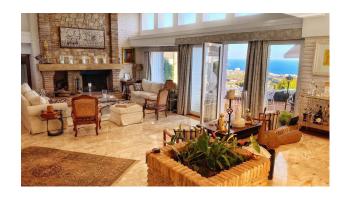

The architecture is extraordinary, the villa was designed by famous American architect Frank Lloyd Wright's favourite disciple Mr. Robert Mosher following Mr. Wrights guidelines for "organic architecture". The living area will please even the most critical eye with its double height ceilings and the amazing views over the sea and Benalmadena. All rooms are spacous and the distribution is superb. The construction is of the highest standards imaginable. The villa is built in Andalusian style and in some areas reclaimed/antique building materials have been used which gives the villa a very special touch. The kitchen has been totally refurbished recently and opens up to a wonderful zen style patio. The front terrace offers a fully equipped wet bar and overlooks the garden the pool and amazing views.