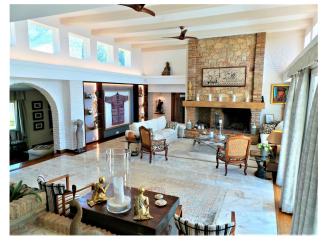

The architecture is extraordinary, the villa was designed by famous American architect Frank Lloyd Wright's favourite disciple Mr. Robert Mosher following Mr. Wrights guidelines for "organic architecture". The living area will please even the most critical eye with its double height ceilings and the amazing views over the sea and Benalmadena. All rooms are spacous and the distribution is superb. The construction is of the highest standards imaginable. The villa is built in Andalusian style and in some areas reclaimed/antique building materials have been used which gives the villa a very special touch. The kitchen has been totally refurbished recently and opens up to a wonderful zen style patio. The front terrace offers a fully equipped wet bar and overlooks the garden the pool and amazing views.