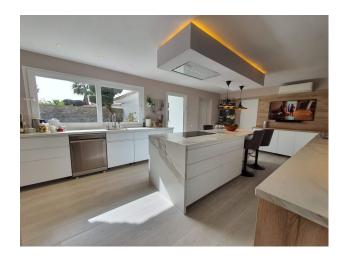

The architecture is extraordinary, the villa was designed by famous American architect Frank Lloyd Wright's favourite disciple Mr. Robert Mosher following Mr. Wrights guidelines for "organic architecture". The living area will please even the most critical eye with its double height ceilings and the amazing views over the sea and Benalmadena. All rooms are spacous and the distribution is superb. The construction is of the highest standards imaginable. The villa is built in Andalusian style and in some areas reclaimed/antique building materials have been used which gives the villa a very special touch. The kitchen has been totally refurbished recently and opens up to a wonderful zen style patio. The front terrace offers a fully equipped wet bar and overlooks the garden the pool and amazing views.