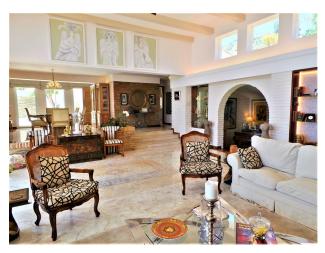

Fitted wardrobes

Utility room

Not furnished

Storage room

Terrace

Plot area:

Jacuzzi

Truly a magnificent large villa in the most sought after area in Benalmadena. With 598 m2 livable area and 4.150 m2 mature landscaped garden the property has everything you can wish for.

The architecture is extraordinary, the villa was designed by famous American architect Frank Lloyd Wright's favourite disciple Mr. Robert Mosher following Mr. Wrights guidelines for "organic architecture". The living area will please even the most critical eye with its double height ceilings and the amazing views over the sea and Benalmadena. All rooms are spacous and the distribution is superb. The construction is of the highest standards imaginable. The villa is built in Andalusian style and in some areas reclaimed/antique building materials have been used which gives the villa a very special touch. The kitchen has been totally refurbished recently and opens up to a wonderful zen style patio. The front terrace offers a fully equipped wet bar and overlooks the garden the pool and amazing views.