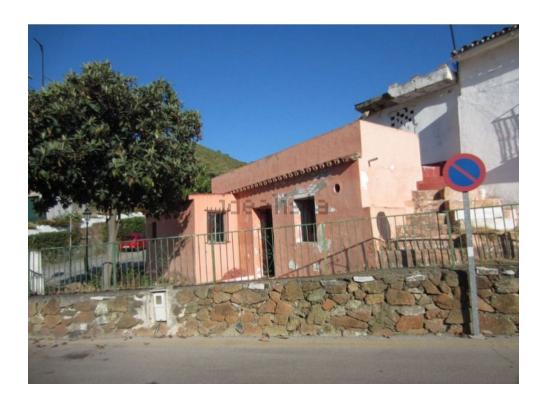

## 0 bedroom Plot in Benahavís

Ref: RSR4291966

€240,000

**Property type :** Plot **Swimming pool :** No **Plot area :** 160 m<sup>2</sup>

**Location :** Benahavís **Garden :** Private

**Bedrooms:** 0 **Orientation:** Southeast

**Bathrooms:** 0 **Parking:** Open private parking

**/** 

Close to golf

Plot available in the center of the town of Benahavis . Walking distance to all the amenities. A building of three levels can be built. Garden/Plot  $160\ m^2$ .

Setting: Town, Commercial Area, Mountain Pueblo, Close To Golf, Close To Shops, Close To Town, Close To

Schools, Close To Forest. Orientation : South East, South.

Garden : Private. Parking : Private.

Category: Bargain, Cheap, Investment.