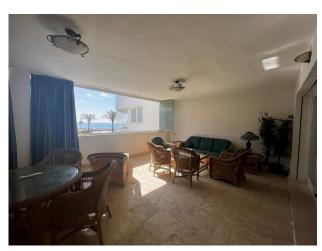

glass curtains and facing East.

Separate kitchen with utility room, large hall, two bedrooms with fitted wardrobes. Both with bathroom en suite. The main one with space for a dressing room.

Includes storage room of 16 m. And underground parking space.