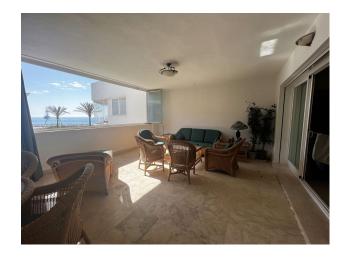

- Near golf
- Golf property
- Lift
- White goods

Apartment on the seafront, located in La Herradura de Banus, with direct access to the beach and spectacular views of the Mediterranean Sea, in the heart of Puerto Banus.

glass curtains and facing East.

Separate kitchen with utility room, large hall, two bedrooms with fitted wardrobes. Both with bathroom en suite. The main one with space for a dressing room.

Includes storage room of 16 m. And underground parking space.