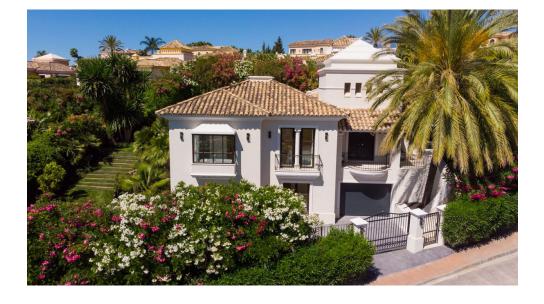

## ImmoMoment 5 bedroom Detached Villa in Nueva Andalucía Ref: RSR4306030

## €3,250,000

Sales - Rentals - Management

| Property type : Detached Villa    | Swimming pool : Private       | House area : 373 m <sup>2</sup>       |
|-----------------------------------|-------------------------------|---------------------------------------|
| Location : Nueva Andalucía        | Orientation : South           | <b>Plot area :</b> 800 m <sup>2</sup> |
| Bedrooms : 5                      | Views : Mountain views        |                                       |
| Bathrooms: 3                      | Parking : Closed Garage       |                                       |
|                                   |                               |                                       |
| <ul> <li>Close to golf</li> </ul> | 🗸 Gymnasium                   | <ul> <li>Fitted wardrobes</li> </ul>  |
| ✓ Golf property                   | ✓ Utility room                | <ul> <li>Terrace</li> </ul>           |
| ✓ White goods                     | <ul> <li>Furnished</li> </ul> | <ul> <li>Airconditioning</li> </ul>   |
| ✓ Barbecue                        |                               |                                       |
|                                   |                               |                                       |

Villa situated in the heart of the Golf Valley. A welcoming entrance hall leads to the living room with a beautiful gabled ceiling and an impressive fireplace in the centre.

The open plan design of the house is evident with the fusion of kitchen and living room opening onto a dreamlike patio with covered porch, BBQ area and lovely pool area. On this level there are two further bedrooms and the master suite with dressing room and views of the pool and La Concha mountain. Downstairs amenities include two convenient bedrooms, laundry room, garage, and a unique second living/entertaining area styled with wooden floors.