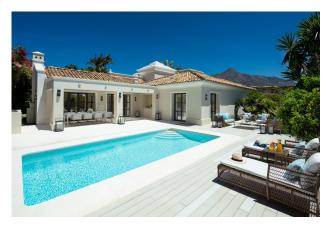

Villa situated in the heart of the Golf Valley. A welcoming entrance hall leads to the living room with a beautiful gabled ceiling and an impressive fireplace in the centre.

The open plan design of the house is evident with the fusion of kitchen and living room opening onto a dreamlike patio with covered porch, BBQ area and lovely pool area. On this level there are two further bedrooms and the master suite with dressing room and views of the pool and La Concha mountain. Downstairs amenities include two convenient bedrooms, laundry room, garage, and a unique second living/entertaining area styled with wooden floors.