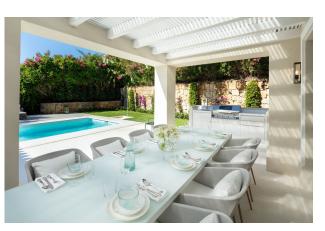

Villa situated in the heart of the Golf Valley. A welcoming entrance hall leads to the living room with a beautiful gabled ceiling and an impressive fireplace in the centre.

The open plan design of the house is evident with the fusion of kitchen and living room opening onto a dreamlike patio with covered porch, BBQ area and lovely pool area. On this level there are two further bedrooms and the master suite with dressing room and views of the pool and La Concha mountain. Downstairs amenities include two convenient bedrooms, laundry room, garage, and a unique second living/entertaining area styled with wooden floors.