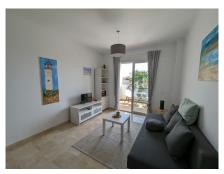

Apartment, Close to the Sea, Equipped Kitchen, Parking: Community, Communal Pool, Garden: Community with Pool, Facing: Southwest

Views: Garden, Parque Grande, Partial Sea, Urbanisation

Features: 24 hrs Security System, Access to Beach, Air Conditioning, Air Conditioning Hot/Cold, Automatic Entrance, Automatic Irrigation System, Blinds, Children Area, Children's Pool, Climalit windows, Close to all Amenities, Community areas, Completely Equipped Kitchen, Conveniently Situated for Golf, Covered Terrace, Double Glazing, En suite bathroom, Near Transport, Terrace, Various Terraces, Washing Machine