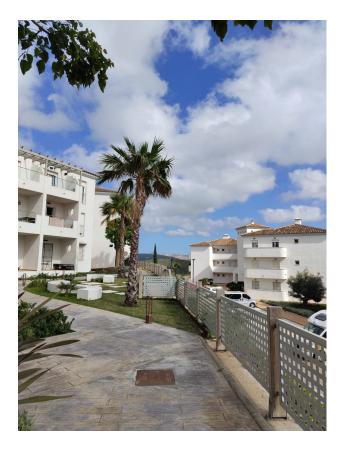

Apartment, Close to the Sea, Equipped Kitchen, Parking: Community, Communal Pool, Garden: Community with Pool, Facing: Southwest

Views: Garden, Parque Grande, Partial Sea, Urbanisation

Features: 24 hrs Security System, Access to Beach, Air Conditioning, Air Conditioning Hot/Cold, Automatic Entrance, Automatic Irrigation System, Blinds, Children Area, Children's Pool, Climalit windows, Close to all Amenities, Community areas, Completely Equipped Kitchen, Conveniently Situated for Golf, Covered Terrace, Double Glazing, En suite bathroom, Near Transport, Terrace, Various Terraces, Washing Machine