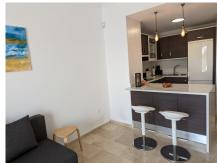

Apartment, Close to the Sea, Equipped Kitchen, Parking: Community, Communal Pool, Garden: Community with Pool, Facing: Southwest

Views: Garden, Parque Grande, Partial Sea, Urbanisation

Features: 24 hrs Security System, Access to Beach, Air Conditioning, Air Conditioning Hot/Cold, Automatic Entrance, Automatic Irrigation System, Blinds, Children Area, Children's Pool, Climalit windows, Close to all Amenities, Community areas, Completely Equipped Kitchen, Conveniently Situated for Golf, Covered Terrace, Double Glazing, En suite bathroom, Near Transport, Terrace, Various Terraces, Washing Machine