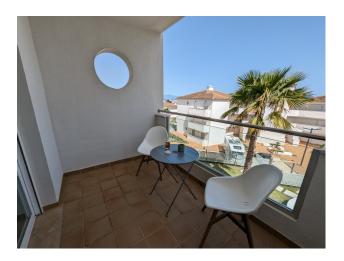

Apartment, Close to the Sea, Equipped Kitchen, Parking: Community, Communal Pool, Garden: Community with Pool, Facing: Southwest

Views: Garden, Parque Grande, Partial Sea, Urbanisation

Features: 24 hrs Security System, Access to Beach, Air Conditioning, Air Conditioning Hot/Cold, Automatic Entrance, Automatic Irrigation System, Blinds, Children Area, Children's Pool, Climalit windows, Close to all Amenities, Community areas, Completely Equipped Kitchen, Conveniently Situated for Golf, Covered Terrace, Double Glazing, En suite bathroom, Near Transport, Terrace, Various Terraces, Washing Machine