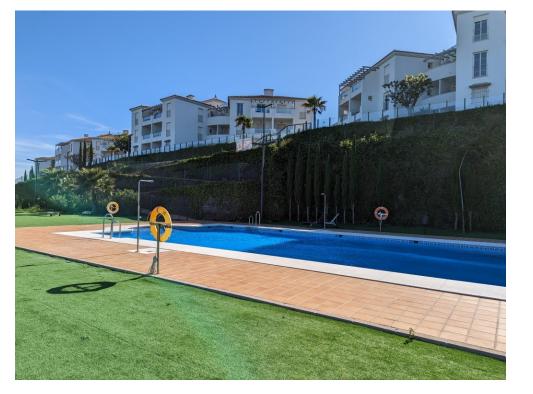

Apartment, Close to the Sea, Equipped Kitchen, Parking: Community, Communal Pool, Garden: Community with Pool, Facing: Southwest

Views: Garden, Parque Grande, Partial Sea, Urbanisation

Features: 24 hrs Security System, Access to Beach, Air Conditioning, Air Conditioning Hot/Cold, Automatic Entrance, Automatic Irrigation System, Blinds, Children Area, Children's Pool, Climalit windows, Close to all Amenities, Community areas, Completely Equipped Kitchen, Conveniently Situated for Golf, Covered Terrace, Double Glazing, En suite bathroom, Near Transport, Terrace, Various Terraces, Washing Machine