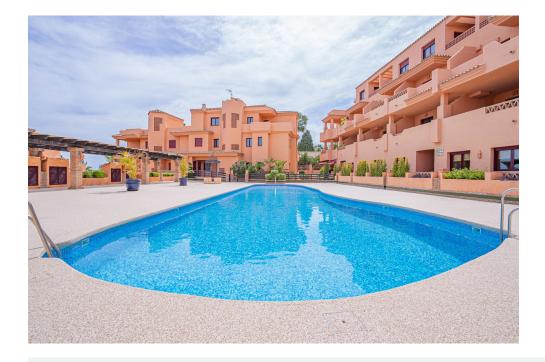

## Immo Moment 3 bedroom Penthouse in El **Paraiso**

Ref: RSR4309450

Property type: Penthouse

Location: El Paraiso

Bedrooms: 3

Bathrooms: 3

**Swimming pool:** Communal

Garden: Communal

The property comes with 1 parking space and 1 storage room. On site facilities include a fitness centre, 2 outdoor swimming pools, sauna and steam room. There is also a café open all year around and a minimart offering your daily essentials.