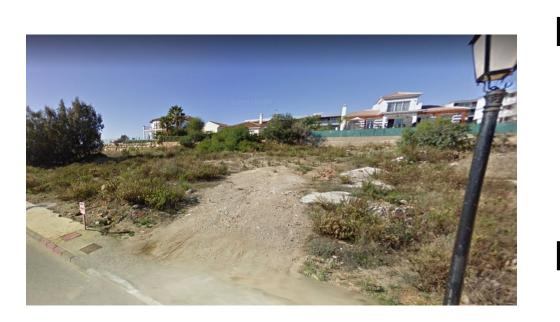

## €199,000

f

Property type : Plot Location : Manilva Bedrooms : 0 Bathrooms : 0 Swimming pool : Optional Orientation : Southeast Views : Sea views Plot area :

847 m<sup>2</sup>

New to the market, flat plot with potential for sea views in a consolidated popular area of Manilva.

Less than 10 minutes drive to both Puerto de la Duquesa and Puerto Sotogrande this plot is ideally located in an established urbanisation of mostly detached properties.

The plot is 847m2 with a build-able co-efficient of 30% - meaning that the buyer can build up to 254m2 of covered areas,