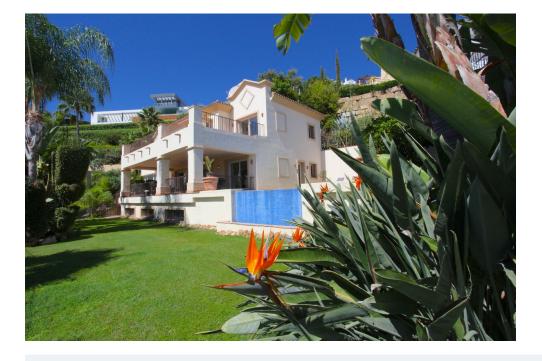

An immaculate detached 5 bedroom villa situated in the prestigious Los Arqueros Golf & Country Club.

On the ground floor there is a modern kitchen with sea views and direct access to a BBQ terrace.

There is an open plan lounge/dining room with a bar area and a guest toilet, the lounge has access to a large covered terrace, open terrace and the infinity pool.

On the upper level there are 3 en-suite bedrooms with large terraces and panoramic, sea, golf and mountain views.

On the lower semi basement level, there is a garage for 2 cars, 2 further bedrooms, a TV room, an office, games room, large laundry room and storage cupboards. Underfloor heating throughout the villa.