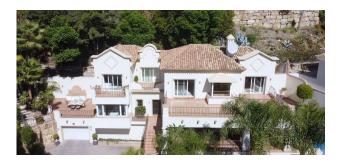

## 5 bedroom Detached Villa in Los Arqueros Ref: RSR4310290

An immaculate detached 5 bedroom villa situated in the prestigious Los Arqueros Golf & Country Club.

On the ground floor there is a modern kitchen with sea views and direct access to a BBQ terrace.

There is an open plan lounge/dining room with a bar area and a guest toilet, the lounge has access to a large covered terrace, open terrace and the infinity pool.

On the upper level there are 3 en-suite bedrooms with large terraces and panoramic, sea, golf and mountain views.

On the lower semi basement level, there is a garage for 2 cars, 2 further bedrooms, a TV room, an office, games room, large laundry room and storage cupboards. Underfloor heating throughout the villa.