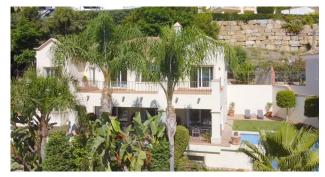

An immaculate detached 5 bedroom villa situated in the prestigious Los Arqueros Golf & Country Club.

On the ground floor there is a modern kitchen with sea views and direct access to a BBQ terrace.

There is an open plan lounge/dining room with a bar area and a guest toilet, the lounge has access to a large covered terrace, open terrace and the infinity pool.

On the upper level there are 3 en-suite bedrooms with large terraces and panoramic, sea, golf and mountain views.

On the lower semi basement level, there is a garage for 2 cars, 2 further bedrooms, a TV room, an office, games room, large laundry room and storage cupboards. Underfloor heating throughout the villa.