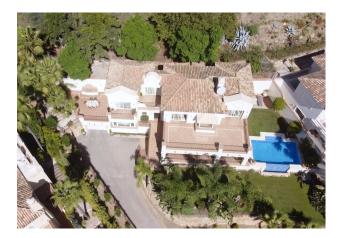

## 5 bedroom Detached Villa in Los Arqueros Ref: RSR4310290

An immaculate detached 5 bedroom villa situated in the prestigious Los Arqueros Golf & Country Club.

On the ground floor there is a modern kitchen with sea views and direct access to a BBQ terrace.

There is an open plan lounge/dining room with a bar area and a guest toilet, the lounge has access to a large covered terrace, open terrace and the infinity pool.

On the upper level there are 3 en-suite bedrooms with large terraces and panoramic, sea, golf and mountain views.

On the lower semi basement level, there is a garage for 2 cars, 2 further bedrooms, a TV room, an office, games room, large laundry room and storage cupboards. Underfloor heating throughout the villa.