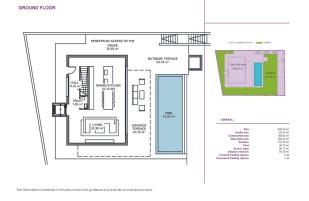

The Basement level provides both vehicle and pedestrian access to the house, parking area, machine room and the lift (elevator).

The Ground Floor has the living room, kitchen-diner, and guest WC, plus a covered terrace and swimming pool outside.

## GORFAL Find and see the second of the secon