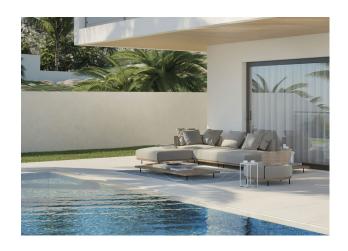

Terrace

Lift

White goods

Connect with nature in these beautiful 3-storey villas on the outskirts of Coín. The large floor to ceiling window on the ground floor provides so much light that you could easily forget if you are inside or out, in the living room or on the terrace. It is a feeling of total continuity. In every space of the home, you can feel the connection with the natural environment, the garden, the terrace, the landscape, whilst taking in the breathtaking views.

The Basement level provides both vehicle and pedestrian access to the house, parking area, machine room and the lift (elevator).

The Ground Floor has the living room, kitchen-diner, and guest WC, plus a covered terrace and swimming pool outside.