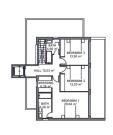

The Top Floor is where the bedrooms are, all with fitted wardrobes. The main bedroom has an ensuite bathroom, dressing room and covered terrace. The other two bedrooms have fitted wardrobes and a covered terrace with access to a shared bathroom.

## TOP FLOOR

The information contained in this document is for guidance only and has no contractual value.