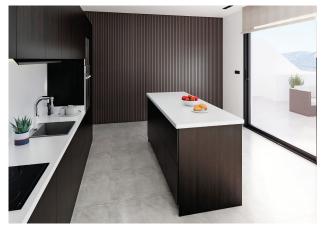

Terrace

Lift

White goods

Connect with nature in these beautiful 3-storey villas on the outskirts of Coín. The large floor to ceiling window on the ground floor provides so much light that you could easily forget if you are inside or out, in the living room or on the terrace. It is a feeling of total continuity. In every space of the home, you can feel the connection with the natural environment, the garden, the terrace, the landscape, whilst taking in the breathtaking views.

The Basement level provides both vehicle and pedestrian access to the house, parking area, machine room and the lift (elevator).

The Ground Floor has the living room, kitchen-diner, and guest WC, plus a covered terrace and swimming pool outside.