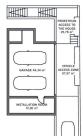

The Basement level provides both vehicle and pedestrian access to the house, parking area, machine room and the lift (elevator).

The Ground Floor has the living room, kitchen-diner, and guest WC, plus a covered terrace and swimming pool outside.

## BASEMENT