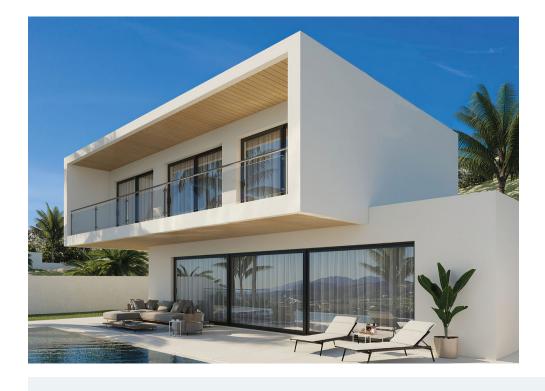

## Immo Moment 3 bedroom Detached Villa in

Ref: RSR4322728

€820,000

Property type: Detached Villa

Location: Coin Bedrooms: 3

Bathrooms: 2

Swimming pool: Private

Garden: Private

Orientation: South

Views: Mountain views Parking: Closed Garage House area:

215 m<sup>2</sup>

609 m<sup>2</sup> Plot area:

Fitted wardrobes

Utility room

Airconditioning

Storage room

Terrace

Lift

White goods

Connect with nature in these beautiful 3-storey villas on the outskirts of Coín. The large floor to ceiling window on the ground floor provides so much light that you could easily forget if you are inside or out, in the living room or on the terrace. It is a feeling of total continuity. In every space of the home, you can feel the connection with the natural environment, the garden, the terrace, the landscape, whilst taking in the breathtaking views.

The design is inspired by the transparent waters of a crystalline river and helps you appreciate the beauty and the connection with the natural environment in every corner of the home. Its cubic and modular shape provides large open spaces that help you lead a comfortable and relaxed life.