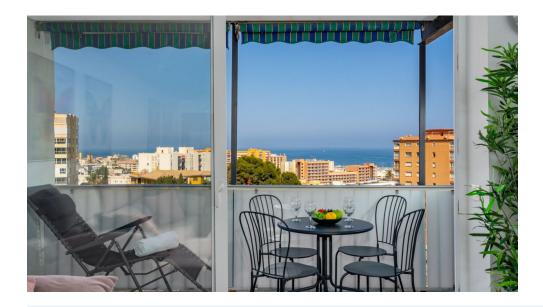

## Benalmadena Costa

Ref: RSR4331536

Property type: Penthouse Swimming pool: No House area: 78 m<sup>2</sup>

Location: Benalmadena Costa

Bedrooms: 2 Bathrooms: 1

FULLY RENOVATED APARTMENT located in Benalmádena Costa with beautiful sea views.

PRIME LOCATION just 400 meters from the beach and walking distance to amenities. Large southeast facing terrace with beautiful SEA VIEWS.

Gated complex with communal pool and garden.

Water included in community fees.

The apartment has touristic licensen and is ready for rental or perfect for a holiday home, close to everything.

The apartment has an openplan kitchen to the livingroom with direct access to the terrace where you can enjoy of the amazing sea views. 2 bedrooms with one bathroom. A/C in all the rooms and a great communal pool. Walking distance to the beach or the Puerto Marina. The apartment is surrounded of lots of restaurants, bars and supermarkets. A perfect location for great holiday!