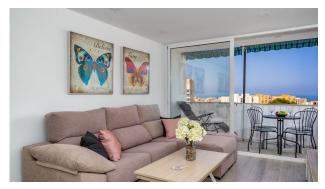

## Benalmadena Costa

Ref: RSR4331536

Property type: Penthouse Swimming pool: No House area: 78 m<sup>2</sup>

Location: Benalmadena Costa

Bedrooms: 2 Bathrooms: 1

FULLY RENOVATED APARTMENT located in Benalmádena Costa with beautiful sea views.

PRIME LOCATION just 400 meters from the beach and walking distance to amenities. Large southeast facing terrace with beautiful SEA VIEWS.

Gated complex with communal pool and garden.

Water included in community fees.

The apartment has touristic licensen and is ready for rental or perfect for a holiday home, close to everything.

The apartment has an openplan kitchen to the livingroom with direct access to the terrace where you can enjoy of the amazing sea views. 2 bedrooms with one bathroom. A/C in all the rooms and a great communal pool. Walking distance to the beach or the Puerto Marina. The apartment is surrounded of lots of restaurants, bars and supermarkets. A perfect location for great holiday!