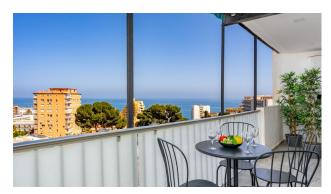

## Benalmadena Costa

Ref: RSR4331536

Property type: Penthouse Swimming pool: No House area: 78 m<sup>2</sup>

Location: Benalmadena Costa

Bedrooms: 2 Bathrooms: 1

FULLY RENOVATED APARTMENT located in Benalmádena Costa with beautiful sea views.

PRIME LOCATION just 400 meters from the beach and walking distance to amenities. Large southeast facing terrace with beautiful SEA VIEWS.

Gated complex with communal pool and garden.

Water included in community fees.

The apartment has touristic licensen and is ready for rental or perfect for a holiday home, close to everything.

The apartment has an openplan kitchen to the livingroom with direct access to the terrace where you can enjoy of the amazing sea views. 2 bedrooms with one bathroom. A/C in all the rooms and a great communal pool. Walking distance to the beach or the Puerto Marina. The apartment is surrounded of lots of restaurants, bars and supermarkets. A perfect location for great holiday!