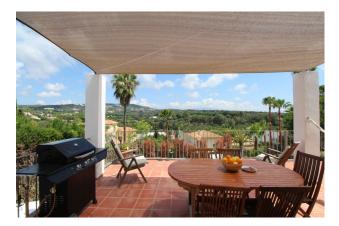

The middle floor comprises a separate kitchen with access to the barbecue area and outdoor terrace, a spacious living and dining area with terrace access, a bedroom with an en-suite bathroom, a guest toilet, and access to the enclosed garage.

The lower floor encompasses a vast basement with immense potential for various uses and provides access to an expansive garden with a pool, sunbathing area, and ample space for extending the lawn or creating a garden. In close proximity to the prestigious Sotogrande International School.