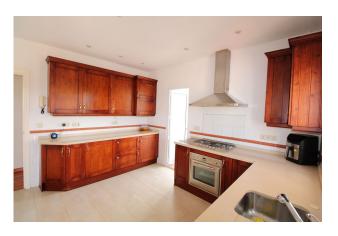

The middle floor comprises a separate kitchen with access to the barbecue area and outdoor terrace, a spacious living and dining area with terrace access, a bedroom with an en-suite bathroom, a guest toilet, and access to the enclosed garage.