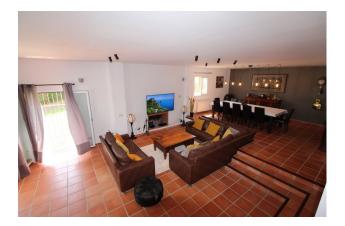

The middle floor comprises a separate kitchen with access to the barbecue area and outdoor terrace, a spacious living and dining area with terrace access, a bedroom with an en-suite bathroom, a guest toilet, and access to the enclosed garage.