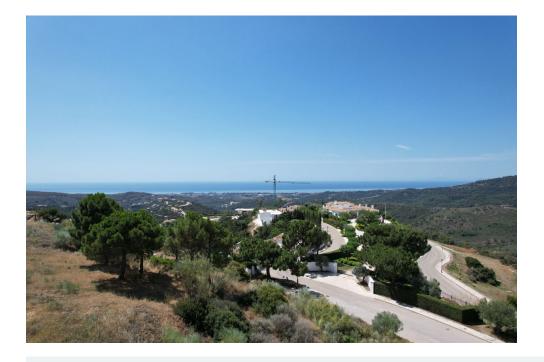

Orientation: South

Views: Sea views

House area: 2278 m<sup>2</sup>

Plot area: 16839 m<sup>2</sup>

~

Close to golf

Surrounded by a pristine Andalusian landscape of rolling hills and mountains, yet a close distance to the Mediterranean coastline, this unique residential resort is Monte Mayor.

Monte Mayor totals 4.000.000m2 of land with a low-density development concept as 58% will remain green zone. The resort is situated in the township of Benahavís and offers stunning panoramic view to the surrounding natural landscape, the Mediterranean and Gibraltar as well as the African coastline beyond.

Marbella Club Golf resort and Flamingos Golf are nearby as well as the coast's myriad of amenties at a short car drive away.

For those looking for tranquility and stunning panoramic vistas amidst gorgeous natural surroundings, Monte Mayor could be your own piece of Andalucia!

This plot offers the best panoramic sea & mountain views and is situated within Monte Mayor's E-sector . The plot has been levelled and holds two separate aspects to it, one residential and one commercial. The residential part measures 13969m2 and offers a build percentage of 12.2% or 1704m2 (not including basement).