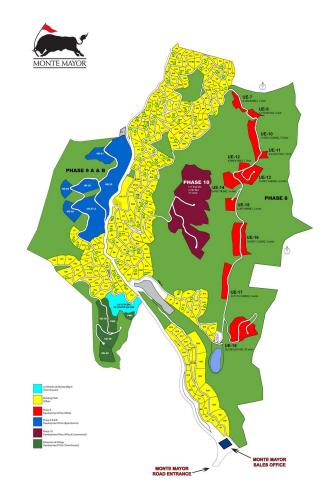

Monte Mayor totals 4.000.000m2 of land with a low-density development concept as 58% will remain green zone. The resort is situated in the township of Benahavís and offers stunning panoramic view to the surrounding natural landscape, the Mediterranean and Gibraltar as well as the African coastline beyond.

This plot offers the best panoramic sea & mountain views and is situated within Monte Mayor's E-sector . The plot has been levelled and holds two separate aspects to it, one residential and one commercial. The residential part measures 13969m2 and offers a build percentage of 12.2% or 1704m2 (not including basement).