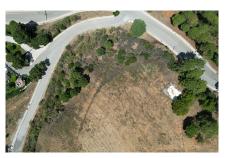

This plot offers the best panoramic sea & mountain views and is situated within Monte Mayor's E-sector . The plot has been levelled and holds two separate aspects to it, one residential and one commercial. The residential part measures 13969m2 and offers a build percentage of 12.2% or 1704m2 (not including basement).

The commercial part measures 2870m2 and offers a build percentage of 20% or 574m2 (not including basement).