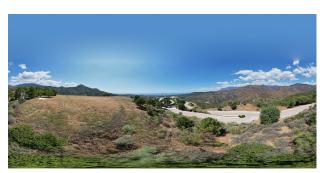

Orientation: South

Views: Sea views

House area: 2278 m<sup>2</sup>

Plot area: 16839 m<sup>2</sup>

~

Close to golf

Surrounded by a pristine Andalusian landscape of rolling hills and mountains, yet a close distance to the Mediterranean coastline, this unique residential resort is Monte Mayor.

Monte Mayor totals 4.000.000m2 of land with a low-density development concept as 58% will remain green zone. The resort is situated in the township of Benahavís and offers stunning panoramic view to the surrounding natural landscape, the Mediterranean and Gibraltar as well as the African coastline beyond.

Marbella Club Golf resort and Flamingos Golf are nearby as well as the coast's myriad of amenties at a short car drive away.

For those looking for tranquility and stunning panoramic vistas amidst gorgeous natural surroundings, Monte Mayor could be your own piece of Andalucia!

This plot offers the best panoramic sea & mountain views and is situated within Monte Mayor's E-sector . The plot has been levelled and holds two separate aspects to it, one residential and one commercial. The residential part measures 13969m2 and offers a build percentage of 12.2% or 1704m2 (not including basement).