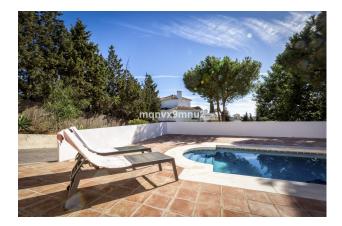

## ImmoMoment 3 bedroom Detached Villa in El Chaparral Ref: RSR4343698

## €675,000

Sales - Rentals - Management

nvx9m

| Property type : Detached Villa       | Swimming pool : Private           | House area :                            | 132 m² |
|--------------------------------------|-----------------------------------|-----------------------------------------|--------|
| Location : El Chaparral              | Garden : Private                  | Plot area :                             | 874 m² |
| Bedrooms: 3                          | Orientation : South               |                                         |        |
| Bathrooms: 2                         | Views : Sea views                 |                                         |        |
|                                      | Parking : Open private parking    |                                         |        |
|                                      |                                   |                                         |        |
|                                      |                                   |                                         |        |
| <ul> <li>Close to beach</li> </ul>   | <ul> <li>Close to golf</li> </ul> | <ul> <li>Close to sea</li> </ul>        |        |
| <ul> <li>Fitted wardrobes</li> </ul> | <ul> <li>Golf property</li> </ul> | <ul> <li>Utility room</li> </ul>        |        |
| ✓ Terrace                            | ✓ White goods                     | <ul> <li>Parcially furnished</li> </ul> |        |
| <ul> <li>Airconditioning</li> </ul>  |                                   |                                         |        |

75K OFF ORIGINAL PRICE MUST SELL CHEAPEST DETACHED VILLA IN CHAPARRAL

Beautiful rarely available villa a short walk to El Chaparral beach with huge potential 3 bedrooms two bathrooms Great sea views large garden Amazing solar ventilation system keeps house dry and aired in winter months Private pool Scope to extend house to second level with appropriate licence Exclusive location