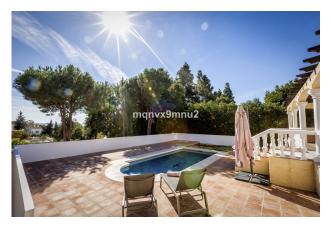

## ImmoMoment 3 bedroom Detached Villa in El Chaparral Ref: RSR4343698

## €675,000

Sales - Rentals - Management

nvx9m

| Property type : Detached Villa       | Swimming pool : Private           | House area :                            | 132 m² |
|--------------------------------------|-----------------------------------|-----------------------------------------|--------|
| Location : El Chaparral              | Garden : Private                  | Plot area :                             | 874 m² |
| Bedrooms: 3                          | Orientation : South               |                                         |        |
| Bathrooms: 2                         | Views : Sea views                 |                                         |        |
|                                      | Parking : Open private parking    |                                         |        |
|                                      |                                   |                                         |        |
|                                      |                                   |                                         |        |
| <ul> <li>Close to beach</li> </ul>   | <ul> <li>Close to golf</li> </ul> | <ul> <li>Close to sea</li> </ul>        |        |
| <ul> <li>Fitted wardrobes</li> </ul> | <ul> <li>Golf property</li> </ul> | <ul> <li>Utility room</li> </ul>        |        |
| ✓ Terrace                            | ✓ White goods                     | <ul> <li>Parcially furnished</li> </ul> |        |
| <ul> <li>Airconditioning</li> </ul>  |                                   |                                         |        |

75K OFF ORIGINAL PRICE MUST SELL CHEAPEST DETACHED VILLA IN CHAPARRAL

Beautiful rarely available villa a short walk to El Chaparral beach with huge potential 3 bedrooms two bathrooms Great sea views large garden Amazing solar ventilation system keeps house dry and aired in winter months Private pool Scope to extend house to second level with appropriate licence Exclusive location