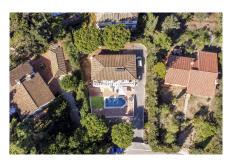

## ImmoMoment 3 bedroom Detached Villa in El Chaparral Ref: RSR4343698

## €675,000

Sales - Rentals - Management

nvx9m

| Property type : Detached Villa       | Swimming pool : Private           | House area :                            | 132 m² |
|--------------------------------------|-----------------------------------|-----------------------------------------|--------|
| Location : El Chaparral              | Garden : Private                  | Plot area :                             | 874 m² |
| Bedrooms: 3                          | Orientation : South               |                                         |        |
| Bathrooms: 2                         | Views : Sea views                 |                                         |        |
|                                      | Parking : Open private parking    |                                         |        |
|                                      |                                   |                                         |        |
|                                      |                                   |                                         |        |
| <ul> <li>Close to beach</li> </ul>   | <ul> <li>Close to golf</li> </ul> | <ul> <li>Close to sea</li> </ul>        |        |
| <ul> <li>Fitted wardrobes</li> </ul> | <ul> <li>Golf property</li> </ul> | <ul> <li>Utility room</li> </ul>        |        |
| ✓ Terrace                            | ✓ White goods                     | <ul> <li>Parcially furnished</li> </ul> |        |
| <ul> <li>Airconditioning</li> </ul>  |                                   |                                         |        |

75K OFF ORIGINAL PRICE MUST SELL CHEAPEST DETACHED VILLA IN CHAPARRAL

Beautiful rarely available villa a short walk to El Chaparral beach with huge potential 3 bedrooms two bathrooms Great sea views large garden Amazing solar ventilation system keeps house dry and aired in winter months Private pool Scope to extend house to second level with appropriate licence Exclusive location