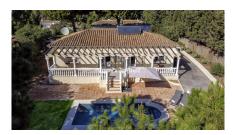

## ImmoMoment 3 bedroom Detached Villa in El Chaparral Ref: RSR4343698

## €675,000

Sales - Rentals - Management

nvx9m

| Property type : Detached Villa       | Swimming pool : Private           | House area :                            | 132 m² |
|--------------------------------------|-----------------------------------|-----------------------------------------|--------|
| Location : El Chaparral              | Garden : Private                  | Plot area :                             | 874 m² |
| Bedrooms: 3                          | Orientation : South               |                                         |        |
| Bathrooms: 2                         | Views : Sea views                 |                                         |        |
|                                      | Parking : Open private parking    |                                         |        |
|                                      |                                   |                                         |        |
|                                      |                                   |                                         |        |
| <ul> <li>Close to beach</li> </ul>   | <ul> <li>Close to golf</li> </ul> | <ul> <li>Close to sea</li> </ul>        |        |
| <ul> <li>Fitted wardrobes</li> </ul> | <ul> <li>Golf property</li> </ul> | <ul> <li>Utility room</li> </ul>        |        |
| ✓ Terrace                            | ✓ White goods                     | <ul> <li>Parcially furnished</li> </ul> |        |
| <ul> <li>Airconditioning</li> </ul>  |                                   |                                         |        |

75K OFF ORIGINAL PRICE MUST SELL CHEAPEST DETACHED VILLA IN CHAPARRAL

Beautiful rarely available villa a short walk to El Chaparral beach with huge potential 3 bedrooms two bathrooms Great sea views large garden Amazing solar ventilation system keeps house dry and aired in winter months Private pool Scope to extend house to second level with appropriate licence Exclusive location